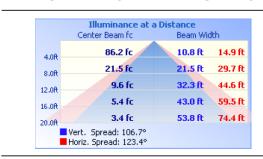

# 36W Economy Vapour Tight

Ideal for parking structures, paint lines, and parts inspections

Suitable for damp/wet locations or wherever a high impact-resistant fixture is required





# **TECHNICAL DATA**

#### LIGHT SPECIFICATIONS

| Lumens   | 4,680 lm   |
|----------|------------|
| Efficacy | 130 lm/W   |
| CCT      | 5000K      |
| CRI      | 86         |
| L70 Life | 50,000 hrs |
| Dimmable | 0-10V      |
| Warranty | 5-year     |

#### APPROVALS AND LISTINGS

| cETL |  |  |  |
|------|--|--|--|
|      |  |  |  |

NEMA 4X

## **ILLUMINANCE AT A DISTANCE**



## **ISOCANDELA PLOT**



#### **ELECTRICAL**

| Wattage        | 36W          |
|----------------|--------------|
| Voltage        | 120-347V     |
| Power factor   | 0.92         |
| THD            | 16.49%       |
| Operating temp | -35° to 40°C |

## CONSTRUCTION

| Housing    | Polycarbonate |
|------------|---------------|
| Finish     | White / Grey  |
| IP rating  | IP66          |
| Weight     | 4.4 lbs       |
| Carton qty | 4             |

## **DIMENSIONS**



## **ACCESSORIES**



Motion Sensor STVT-IMS