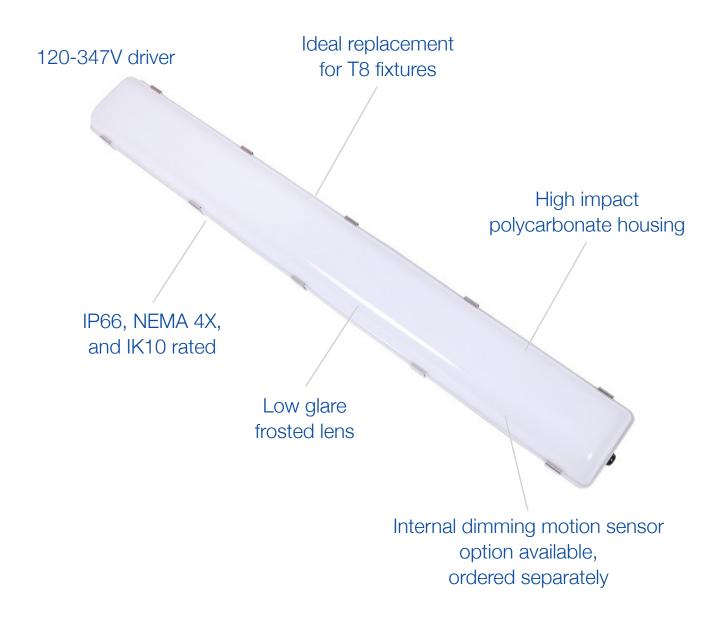

# 36W Economy Vapour Tight

Ideal for parking structures, paint lines, and parts inspections

Suitable for damp/wet locations or wherever a high impact-resistant fixture is required

#### APPROVALS AND LISTINGS

| cETL |  |  |  |
|------|--|--|--|
|      |  |  |  |

NEMA 4X

#### **ELECTRICAL**

| Wattage        | 36W          |
|----------------|--------------|
| Voltage        | 120-347V     |
| Power factor   | 0.92         |
| THD            | 16.49%       |
| Operating temp | -35° to 40°C |

## CONSTRUCTION

| Housing    | Polycarbonate |
|------------|---------------|
| Finish     | White / Grey  |
| IP rating  | IP66          |
| Weight     | 4.4 lbs       |
| Carton qty | 4             |

## **ACCESSORIES**

Motion Sensor STVT-IMS