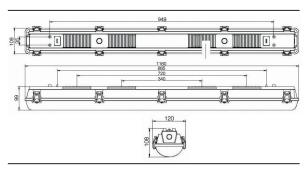

4,680 lm   |
|----------|------------|
| Efficacy | 130 lm/W   |
| CCT      | 5000K      |
| CRI      | 86         |
| L70 Life | 50,000 hrs |
| Dimmable | 0-10V      |
| Warranty | 5-year     |

#### APPROVALS AND LISTINGS

| cETL |  |  |  |
|------|--|--|--|
|      |  |  |  |

NEMA 4X

## **ILLUMINANCE AT A DISTANCE**



## **ISOCANDELA PLOT**



#### **ELECTRICAL**

| Wattage        | 36W          |
|----------------|--------------|
| Voltage        | 120-347V     |
| Power factor   | 0.92         |
| THD            | 16.49%       |
| Operating temp | -35° to 40°C |

## CONSTRUCTION

| Housing    | Polycarbonate |
|------------|---------------|
| Finish     | White / Grey  |
| IP rating  | IP66          |
| Weight     | 4.4 lbs       |
| Carton qty | 4             |

## **DIMENSIONS**



## **ACCESSORIES**



Motion Sensor STVT-IMS