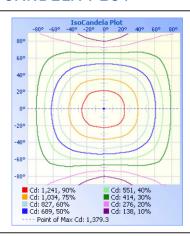

# 36W Economy Vapour Tight

Ideal for parking structures, paint lines, and parts inspections

Suitable for damp/wet locations or wherever a high impact-resistant fixture is required





# **TECHNICAL DATA**

#### LIGHT SPECIFICATIONS

| Lumens   | 4,680 lm   |
|----------|------------|
| Efficacy | 130 lm/W   |
| CCT      | 5000K      |
| CRI      | 86         |
| L70 Life | 50,000 hrs |
| Dimmable | 0-10V      |
| Warranty | 5-year     |

#### APPROVALS AND LISTINGS

| cETL |  |  |  |
|------|--|--|--|
|      |  |  |  |

NEMA 4X

## **ILLUMINANCE AT A DISTANCE**



## **ISOCANDELA PLOT**



#### **ELECTRICAL**

| Wattage        | 36W          |
|----------------|--------------|
| Voltage        | 120-347V     |
| Power factor   | 0.92         |
| THD            | 16.49%       |
| Operating temp | -35° to 40°C |

## CONSTRUCTION

| Housing    | Polycarbonate |
|------------|---------------|
| Finish     | White / Grey  |
| IP rating  | IP66          |
| Weight     | 4.4 lbs       |
| Carton qty | 4             |

## **DIMENSIONS**



## **ACCESSORIES**



Motion Sensor STVT-IMS