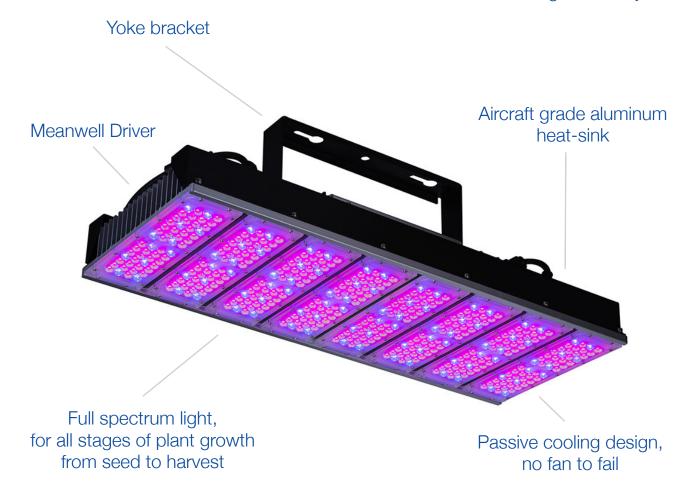

# 500W Grow Light

Ideally suited for commercial growing applications such as medical cannabis, indoor agriculture, and greenhouses

# Rated for High Humidity Use

2-8 modules

Optional Power Plug available

Full spectrum light for all stages of plant growth, from seed to harvest.

Western Canada Warehouse: 121-1647 Broadway Street, Port Coquitlam, BC V3C 6P8 | ordersbc@csc-led.com