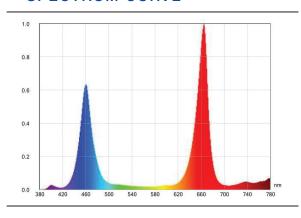

# 500W Grow Light

Ideally suited for commercial growing applications such as medical cannabis, indoor agriculture, and greenhouses

# Rated for High Humidity Use



2-8 modules

Optional Power Plug available



## **TECHNICAL DATA**



### LIGHT SPECIFICATIONS

| Certification | 60000H              |
|---------------|---------------------|
| Warranty      | 5-year              |
| LED Chips     | EPILED SMD 3030     |
| LED Quantity  | 448 pcs             |
| PPFD          | 1200umol / 0.5m     |
| Ratio         | 7/2/1 6/3/1         |
| Beam Angle    | 90 x 90°, 144 x 62° |

#### **DIMENSIONS**

676 x 270 x 245 mm

#### **SPECTRUM CURVE**



#### **CIE COLOUR DIAGRAM**



#### **ELECTRICAL**

| Wattage   | 500W         |
|-----------|--------------|
| Temp life | -20~ + 45° C |

#### CONSTRUCTION

| Heat-sink Material | Aluminum    |
|--------------------|-------------|
| Colour             | White/Black |
| IP rating          | IP66        |
| Weight             | 28.6 lbs    |

Full spectrum light for all stages of plant growth, from seed to harvest.





Western Canada Warehouse: 121-1647 Broadway Street, Port Coquitlam, BC V3C 6P8 | ordersbc@csc-led.com