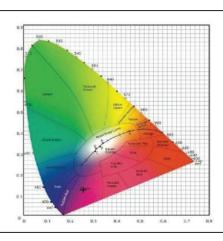

# 500W Grow Light

Ideally suited for commercial growing applications such as medical cannabis, indoor agriculture, and greenhouses

# Rated for High Humidity Use



2-8 modules

Optional Power Plug available



## **TECHNICAL DATA**



### LIGHT SPECIFICATIONS

| Certification | 60000H              |
|---------------|---------------------|
| Warranty      | 5-year              |
| LED Chips     | EPILED SMD 3030     |
| LED Quantity  | 448 pcs             |
| PPFD          | 1200umol / 0.5m     |
| Ratio         | 7/2/1 6/3/1         |
| Beam Angle    | 90 x 90°, 144 x 62° |

#### **DIMENSIONS**

676 x 270 x 245 mm

#### **SPECTRUM CURVE**



#### **CIE COLOUR DIAGRAM**



#### **ELECTRICAL**

| Wattage   | 500W         |
|-----------|--------------|
| Temp life | -20~ + 45° C |

#### CONSTRUCTION

| Heat-sink Material | Aluminum    |
|--------------------|-------------|
| Colour             | White/Black |
| IP rating          | IP66        |
| Weight             | 28.6 lbs    |

Full spectrum light for all stages of plant growth, from seed to harvest.





Western Canada Warehouse: 121-1647 Broadway Street, Port Coquitlam, BC V3C 6P8 | ordersbc@csc-led.com