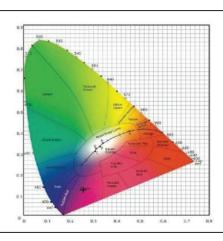

# 200W Grow Light

Product #

Ideally suited for commercial growing applications such as medical cannabis, indoor agriculture, and greenhouses

# Rated for High Humidity Use



2-8 modules

Optional Power Plug available



## **TECHNICAL DATA**



### LIGHT SPECIFICATIONS

| 60000H              |
|---------------------|
| 5-year              |
| EPILED SMD 3030     |
| 224 pcs             |
| 700umol / 0.5m      |
| 7/2/1 6/3/1         |
| 90 x 90°, 144 x 62° |
|                     |

#### **DIMENSIONS**

336 x 270 x 245 mm

#### **SPECTRUM CURVE**



#### **CIE COLOUR DIAGRAM**



#### **ELECTRICAL**

| Wattage   | 200W         |
|-----------|--------------|
| Temp life | -20~ + 45° C |

#### CONSTRUCTION

| Heat-sink Material | Aluminum    |
|--------------------|-------------|
| Colour             | White/Black |
| IP rating          | IP66        |
| Weight             | 14.1 lbs    |

Full spectrum light for all stages of plant growth, from seed to harvest.





Western Canada Warehouse: 121-1647 Broadway Street, Port Coquitlam, BC V3C 6P8 | ordersbc@csc-led.com