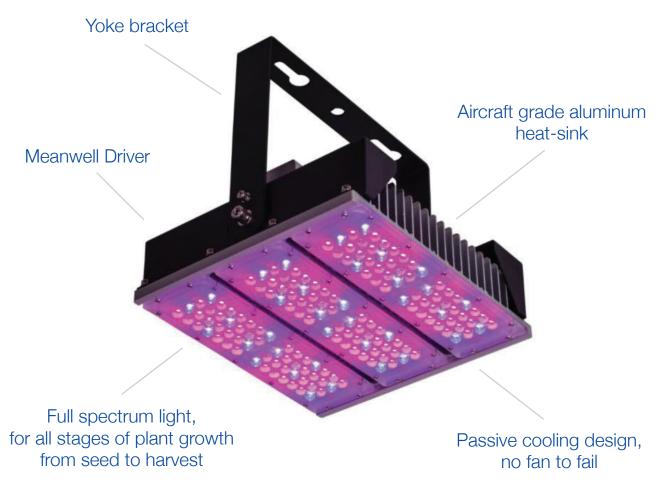

# 200W Grow Light

Product #

Ideally suited for commercial growing applications such as medical cannabis, indoor agriculture, and greenhouses

# Rated for High Humidity Use

2-8 modules

Optional Power Plug available

Full spectrum light for all stages of plant growth, from seed to harvest.

Western Canada Warehouse: 121-1647 Broadway Street, Port Coquitlam, BC V3C 6P8 | ordersbc@csc-led.com