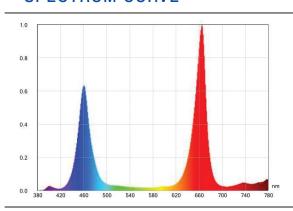

# 200W Grow Light

Product #

Ideally suited for commercial growing applications such as medical cannabis, indoor agriculture, and greenhouses

# Rated for High Humidity Use



2-8 modules

Optional Power Plug available



## **TECHNICAL DATA**



### LIGHT SPECIFICATIONS

| 60000H              |
|---------------------|
| 5-year              |
| EPILED SMD 3030     |
| 224 pcs             |
| 700umol / 0.5m      |
| 7/2/1 6/3/1         |
| 90 x 90°, 144 x 62° |
|                     |

#### **DIMENSIONS**

336 x 270 x 245 mm

#### **SPECTRUM CURVE**



#### **CIE COLOUR DIAGRAM**



#### **ELECTRICAL**

| Wattage   | 200W         |
|-----------|--------------|
| Temp life | -20~ + 45° C |

#### CONSTRUCTION

| Heat-sink Material | Aluminum    |
|--------------------|-------------|
| Colour             | White/Black |
| IP rating          | IP66        |
| Weight             | 14.1 lbs    |

Full spectrum light for all stages of plant growth, from seed to harvest.





Western Canada Warehouse: 121-1647 Broadway Street, Port Coquitlam, BC V3C 6P8 | ordersbc@csc-led.com