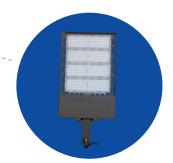

## 300W

Easily interchangeable

Designed to fit any project need

Optional Adjustable Slip Fit Mount (Type A) Product #: FL03-TA

Optional Round Pole Arm Mount (Type B) Product #: FL03-TB

Optional Square Pole Arm Mount (Type C) Product #: FL03-TC

## Options:

Type III optics standard, Type II + V available

Standard Trunnion Mount Product #: FL03-300W

Photocell sensor available

Available in 4000K or 5000K Also available in 347V - ask for details

Western Canada Warehouse: 121-1647 Broadway Street, Port Coquitlam, BC V3C 6P8 | ordersbc@csc-led.com