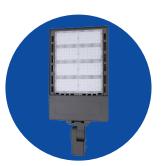

## 300W

Easily interchangeable

Designed to fit any project need

Optional Adjustable Slip Fit Mount (Type A) Product #: FL03-TA

Optional Round Pole Arm Mount (Type B) Product #: FL03-TB

Optional Square Pole Arm Mount (Type C) Product #: FL03-TC