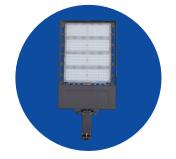

## Options:

Type III optics standard, Type II + V available

Standard Trunnion Mount Product #: FL03-300W

Photocell sensor available

Available in 4000K or 5000K Also available in 347V - ask for details

Western Canada Warehouse: 121-1647 Broadway Street, Port Coquitlam, BC V3C 6P8 | ordersbc@csc-led.com