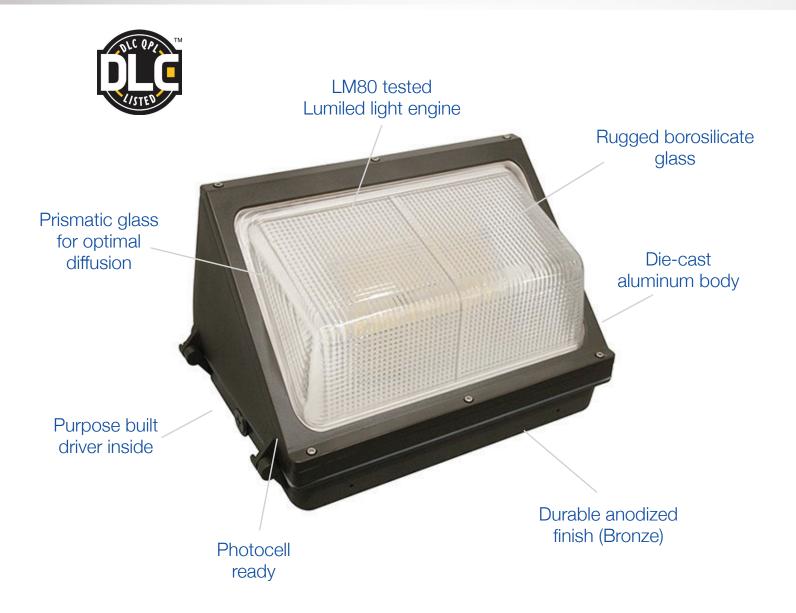

# 120W Contractor series Wall Pack

Semi cut-off, DLC listed

Value priced with a traditional look - Ideal for exterior security and entryway lighting

# CONSTRUCTION

| Housing     | Aluminum Borosilicate Glass |
|-------------|-----------------------------|
| Finish      | Multi-coat powder           |
| Colour      | Bronze                      |
| IP rating   | IP65                        |
| Weight      | 13.38 lbs                   |
| Carton qty  | 1                           |
| Carton size | 430 x 295 x 290 mm          |