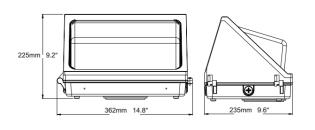

# **DIMENSIONS**

Western Canada Warehouse: 121-1647 Broadway Street, Port Coquitlam, BC V3C 6P8 | ordersbc@csc-led.com