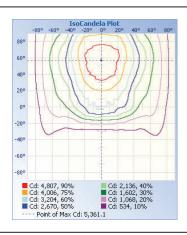

# **ISOCANDELA PLOT**

#### **ILLUMINANCE AT A DISTANCE**

| C                                                                                                                                                                                                                                                                                                                                                                                                                                                                                                                                                                                                                                                                                                                                                                                                                                                                                                                                                                                                                                                                                                                                                                                                                                                                                                                                                                                                                                                                                                                                                                                                                                                                                                                                                                                                                                                                                                                                                                                                                                                                                                                              | enter Beam fc   | Beam Wi  | dth      |
|--------------------------------------------------------------------------------------------------------------------------------------------------------------------------------------------------------------------------------------------------------------------------------------------------------------------------------------------------------------------------------------------------------------------------------------------------------------------------------------------------------------------------------------------------------------------------------------------------------------------------------------------------------------------------------------------------------------------------------------------------------------------------------------------------------------------------------------------------------------------------------------------------------------------------------------------------------------------------------------------------------------------------------------------------------------------------------------------------------------------------------------------------------------------------------------------------------------------------------------------------------------------------------------------------------------------------------------------------------------------------------------------------------------------------------------------------------------------------------------------------------------------------------------------------------------------------------------------------------------------------------------------------------------------------------------------------------------------------------------------------------------------------------------------------------------------------------------------------------------------------------------------------------------------------------------------------------------------------------------------------------------------------------------------------------------------------------------------------------------------------------|-----------------|----------|----------|
| 17.0ft                                                                                                                                                                                                                                                                                                                                                                                                                                                                                                                                                                                                                                                                                                                                                                                                                                                                                                                                                                                                                                                                                                                                                                                                                                                                                                                                                                                                                                                                                                                                                                                                                                                                                                                                                                                                                                                                                                                                                                                                                                                                                                                         | 10.4 fc 🖊       | 52.0 ft  | 34.0 ft  |
| 34.0ft                                                                                                                                                                                                                                                                                                                                                                                                                                                                                                                                                                                                                                                                                                                                                                                                                                                                                                                                                                                                                                                                                                                                                                                                                                                                                                                                                                                                                                                                                                                                                                                                                                                                                                                                                                                                                                                                                                                                                                                                                                                                                                                         | 2.61 fc         | 103.9 ft | 68.0 ft  |
| 51.0ft                                                                                                                                                                                                                                                                                                                                                                                                                                                                                                                                                                                                                                                                                                                                                                                                                                                                                                                                                                                                                                                                                                                                                                                                                                                                                                                                                                                                                                                                                                                                                                                                                                                                                                                                                                                                                                                                                                                                                                                                                                                                                                                         | 1.16 fc         | 155.9 ft | 102.0 ft |
| 68.0R                                                                                                                                                                                                                                                                                                                                                                                                                                                                                                                                                                                                                                                                                                                                                                                                                                                                                                                                                                                                                                                                                                                                                                                                                                                                                                                                                                                                                                                                                                                                                                                                                                                                                                                                                                                                                                                                                                                                                                                                                                                                                                                          | 0.65 fc         | 207.8 ft | 136.1 ft |
| 85.0A                                                                                                                                                                                                                                                                                                                                                                                                                                                                                                                                                                                                                                                                                                                                                                                                                                                                                                                                                                                                                                                                                                                                                                                                                                                                                                                                                                                                                                                                                                                                                                                                                                                                                                                                                                                                                                                                                                                                                                                                                                                                                                                          | 0.42 fc         | 259.8 ft | 170.1 ft |
| 102.0A                                                                                                                                                                                                                                                                                                                                                                                                                                                                                                                                                                                                                                                                                                                                                                                                                                                                                                                                                                                                                                                                                                                                                                                                                                                                                                                                                                                                                                                                                                                                                                                                                                                                                                                                                                                                                                                                                                                                                                                                                                                                                                                         | 0.29 fc         | 311.7 ft | 204.1 ft |
| The second secon | . Spread: 113.6 | •        |          |