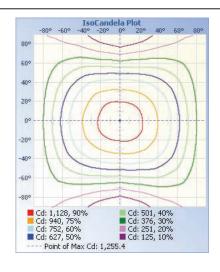

sor optional

External CCT selector switch

Light engine drops on aircraft cables for easy wiring Tool-less entry

Low glare frosted lens

Optional cable kit, connectors and/or ordered separately



Required for 8ft pendant applications. Not required for surface mount.



### TECHNICAL DATA





#### LIGHT SPECIFICATIONS

| Lumens   | 4,192 lm             |
|----------|----------------------|
| Efficacy | 132.22 lm/W          |
| CCT      | 3500K, 4000K & 5000K |
| CRI      | 83.7                 |
| L70 Life | 50,000 hrs           |
| Dimmable | 0-10V                |
| Warranty | 5-year               |

#### APPROVALS AND LISTINGS

| CETL        | 5001780      |
|-------------|--------------|
| DLC Premium | PLOY960INIXD |

#### **ILLUMINANCE AT A DISTANCE**



#### **ISOCANDELA PLOT**



#### **ELECTRICAL**

| Wattage        | 32W          |
|----------------|--------------|
| Voltage        | 120-347V     |
| Power factor   | 0.95         |
| THD            | 13.62%       |
| Operating temp | -20° to 50°C |

#### CONSTRUCTION

| Housing    | Plastic             |
|------------|---------------------|
| Finish     | White               |
| IP rating  | Damp location rated |
| Weight     | 3.96 lbs            |
| Carton qty | 6                   |

#### **DIMENSIONS**



#### **ACCESSORIES**



NOTE: This fixture comes complete with an internal motion sensor and emergency backup

Western Canada Warehouse: 121-1647 Broadway Street, Port Coquitlam, BC V3C 6P8 | ordersbc@csc-led.com