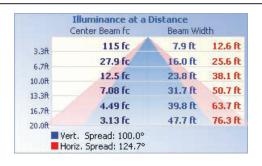

Internal dimming motion sensor optional

External CCT selector switch

Light engine drops on aircraft cables for easy wiring Tool-less entry

Low glare frosted lens

Optional cable kit, connectors and/or ordered separately



Required for 8ft pendant applications. Not required for surface mount.



### TECHNICAL DATA





#### LIGHT SPECIFICATIONS

| Lumens   | 4,192 lm             |
|----------|----------------------|
| Efficacy | 132.22 lm/W          |
| CCT      | 3500K, 4000K & 5000K |
| CRI      | 83.7                 |
| L70 Life | 50,000 hrs           |
| Dimmable | 0-10V                |
| Warranty | 5-year               |

#### APPROVALS AND LISTINGS

| CETL        | 5001780      |
|-------------|--------------|
| DLC Premium | PLOY960INIXD |

#### **ILLUMINANCE AT A DISTANCE**



#### **ISOCANDELA PLOT**



#### **ELECTRICAL**

| Wattage        | 32W          |
|----------------|--------------|
| Voltage        | 120-347V     |
| Power factor   | 0.95         |
| THD            | 13.62%       |
| Operating temp | -20° to 50°C |

#### CONSTRUCTION

| Housing    | Plastic             |
|------------|---------------------|
| Finish     | White               |
| IP rating  | Damp location rated |
| Weight     | 3.96 lbs            |
| Carton qty | 6                   |

#### **DIMENSIONS**



#### **ACCESSORIES**



NOTE: This fixture comes complete with an internal motion sensor and emergency backup

Western Canada Warehouse: 121-1647 Broadway Street, Port Coquitlam, BC V3C 6P8 | ordersbc@csc-led.com