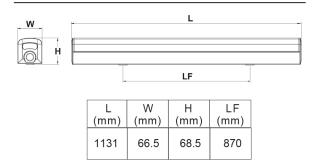

|
| L70 Life | 50,000 hrs           |
| Dimmable | 0-10V                |
| Warranty | 5-year               |

#### APPROVALS AND LISTINGS

| CETL        | 5001780      |
|-------------|--------------|
| DLC Premium | PLOY960INIXD |

#### **ILLUMINANCE AT A DISTANCE**



#### **ISOCANDELA PLOT**



#### **ELECTRICAL**

| Wattage        | 32W          |
|----------------|--------------|
| Voltage        | 120-347V     |
| Power factor   | 0.95         |
| THD            | 13.62%       |
| Operating temp | -20° to 50°C |

#### CONSTRUCTION

| Housing    | Plastic             |
|------------|---------------------|
| Finish     | White               |
| IP rating  | Damp location rated |
| Weight     | 3.96 lbs            |
| Carton qty | 6                   |

#### **DIMENSIONS**



#### **ACCESSORIES**



NOTE: This fixture comes complete with an internal motion sensor and emergency backup

Western Canada Warehouse: 121-1647 Broadway Street, Port Coquitlam, BC V3C 6P8 | ordersbc@csc-led.com