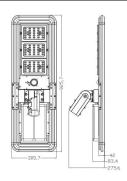

|  |
|-----------------------|----------|--|
| Finish                | Silver   |  |
| Rating                | IP66     |  |
| EPA Rating (30° tilt) | 1.88 ft² |  |
| Weight                | 21.6 lbs |  |
| Carton qty            | 1        |  |

| Wattage | Battery<br>Capacity | Full Power<br>Run | Max Run<br>Time | Charge<br>Time | PV Panel<br>Size |
|---------|---------------------|-------------------|-----------------|----------------|------------------|
| 30W     | 230 WHr             | 8 hrs             | 29 hrs          | 8.5 hrs        | 42W              |

#### Notes:

- Full Power run time is based on a fully charged battery operating in Mode 1.
- Max run time is based on a fully charged battery operating in Mode 3.
- Charge time assumes direct sun exposure.

#### **DIMENSIONS**



#### 3 PROGRAMMABLE PROFILES

M1: 5H 100% brightness, then 5H 30% brightness and PIR (100% brightness maintained for 30 seconds after motion event), then 70% brightness to dawn

M2: Output is constant at 70% to dawn

M3: 30% brightness and PIR (100% brightness maintained for 30 seconds after motion event) to dawn

Western Canada Warehouse: 121-1647 Broadway Street, Port Coquitlam, BC V3C 6P8 | ordersbc@csc-led.com