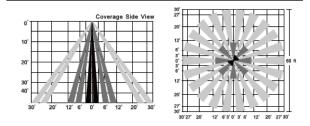

# Solar Street / Area Light

30W | 5000K

Ideal for roadway lighting, parks, parking lots, farms, yards and marinas.



Optional Accessories: Solar Street Light mount (SSL-MNT), and remote (SSL-REMOTE)



#### **TECHNICAL DATA**

#### LIGHT SPECIFICATIONS

| Lumens   | 6,000 lm   |  |
|----------|------------|--|
| Efficacy | 200 lm/W   |  |
| CCT      | 5000K      |  |
| CRI      | >70        |  |
| L70 Life | 50,000 hrs |  |
| Warranty | 3-year     |  |

## LUMINOUS INTENSITY DISTRIBUTION CURVE



### AVERAGE ILLUMINANCE EFFECTIVE FIGURE



#### SENSOR COVERAGE



#### **ELECTRICAL**

| Wattage        | 30W          |  |
|----------------|--------------|--|
| Operating temp | -20° to 60°C |  |

### CONSTRUCTION

| Housing               | Aluminum |  |
|-----------------------|----------|--|
| Finish                | Silver   |  |
| Rating                | IP66     |  |
| EPA Rating (30° tilt) | 1.88 ft² |  |
| Weight                | 21.6 lbs |  |
| Carton qty            | 1        |  |

| Wattage | Battery<br>Capacity | Full Power<br>Run | Max Run<br>Time | Charge<br>Time | PV Panel<br>Size |
|---------|---------------------|-------------------|-----------------|----------------|------------------|
| 30W     | 230 WHr             | 8 hrs             | 29 hrs          | 8.5 hrs        | 42W              |

#### Notes:

- Full Power run time is bas