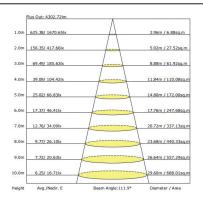

# Solar Street / Area Light

30W | 5000K

Ideal for roadway lighting, parks, parking lots, farms, yards and marinas.



Optional Accessories: Solar Street Light mount (SSL-MNT), and remote (SSL-REMOTE)



#### **TECHNICAL DATA**

#### LIGHT SPECIFICATIONS

| Lumens   | 6,000 lm   |  |
|----------|------------|--|
| Efficacy | 200 lm/W   |  |
| CCT      | 5000K      |  |
| CRI      | >70        |  |
| L70 Life | 50,000 hrs |  |
| Warranty | 3-year     |  |

## LUMINOUS INTENSITY DISTRIBUTION CURVE



### AVERAGE ILLUMINANCE EFFECTIVE FIGURE



#### SENSOR COVERAGE



#### **ELECTRICAL**

| Wattage        | 30W          |  |
|----------------|--------------|--|
| Operating temp | -20° to 60°C |  |

### CONSTRUCTION

| Housing               | Aluminum |  |
|-----------------------|----------|--|
| Finish                | Silver   |  |
| Rating                | IP66     |  |
| EPA Rating (30° tilt) | 1.88 ft² |  |
| Weight                | 21.6 lbs |  |
| Carton qty            | 1        |  |

| Wattage | Battery<br>Capacity | Full Power<br>Run | Max Run<br>Time | Charge<br>Time | PV Panel<br>Size |
|---------|---------------------|-------------------|-----------------|----------------|------------------|
| 30W     | 230 WHr             | 8 hrs             | 29 hrs          | 8.5 hrs        | 42W              |

#### Notes:

- Fu