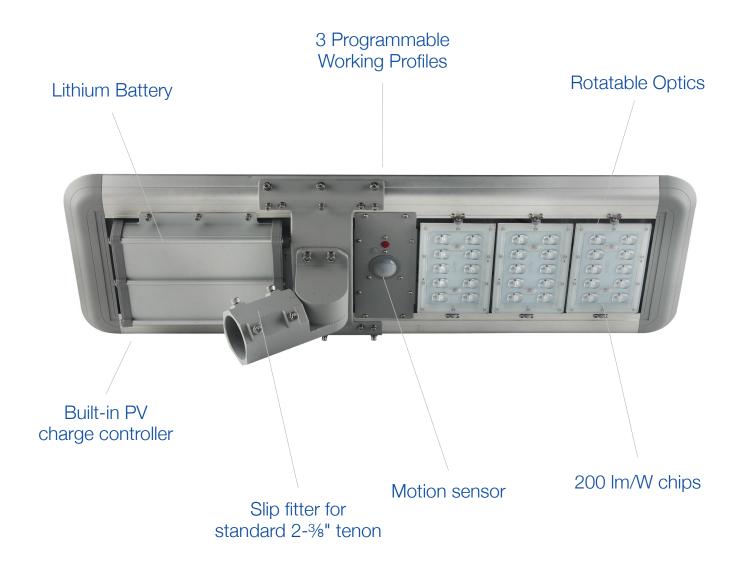

# Solar Street / Area Light

30W | 5000K

Ideal for roadway lighting, parks, parking lots, farms, yards and marinas.

Optional Accessories: Solar Street Light mount (SSL-MNT), and remote (SSL-REMOTE)

#### 3 PROGRAMMABLE PROFILES

M1: 5H 100% brightness, then 5H 30% brightness and PIR (100% brightness maintained for 30 seconds after motion event), then 70% brightness to dawn

M2: Output is constant at 70% to dawn

M3: 30% brightness and PIR (100% brightness maintained for 30 seconds after motion event) to dawn

Western Canada Warehouse: 121-1647 Broadway Street, Port Coquitlam, BC V3C 6P8 | ordersbc@csc-led.com