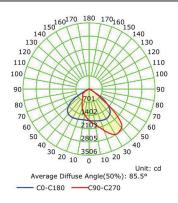

# Solar Street / Area Light

30W | 5000K

Ideal for roadway lighting, parks, parking lots, farms, yards and marinas.



Optional Accessories: Solar Street Light mount (SSL-MNT), and remote (SSL-REMOTE)



#### **TECHNICAL DATA**

#### LIGHT SPECIFICATIONS

| Lumens   | 6,000 lm   |  |
|----------|------------|--|
| Efficacy | 200 lm/W   |  |
| CCT      | 5000K      |  |
| CRI      | >70        |  |
| L70 Life | 50,000 hrs |  |
| Warranty | 3-year     |  |

## LUMINOUS INTENSITY DISTRIBUTION CURVE



### AVERAGE ILLUMINANCE EFFECTIVE FIGURE



#### SENSOR COVERAGE



#### **ELECTRICAL**

| Wattage        | 30W          |  |
|----------------|--------------|--|
| Operating temp | -20° to 60°C |  |

### CONSTRUCTION

| Housing               | Aluminum |  |
|-----------------------|----------|--|
| Finish                | Silver   |  |
| Rating                | IP66     |  |
| EPA Rating (30° tilt) | 1.88 ft² |  |
| Weight                | 21.6 lbs |  |
| Carton qty            | 1        |  |

| Wattage | Battery<br>Capacity | Full Power<br>Run | Max Run<br>Time | Charge<br>Time | PV Panel<br>Size |
|---------|---------------------|-------------------|-----------------|----------------|------------------|
| 30W     | 230 WHr             | 8 hrs             | 29 hrs          | 8.5 hrs