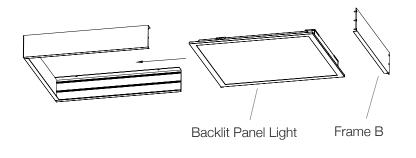

#### STEP 3

Unscrew and remove one piece of Frame B and slide the panel into the surface mount frame.

Make electrical connection from the incoming power to the LED fixture driver.

Reattach Frame B to the fixture.