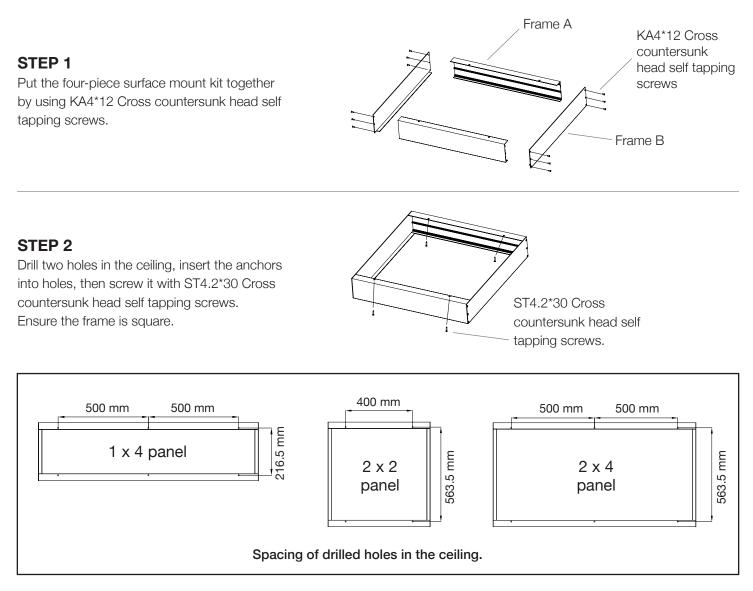

| SURFACE MOUNT KIT ACCESSORIES |         |         |                                                        |                                                                                                                             |                                                                                                                           |  |
|-------------------------------|---------|---------|--------------------------------------------------------|-----------------------------------------------------------------------------------------------------------------------------|---------------------------------------------------------------------------------------------------------------------------|--|
|                               |         |         |                                                        | () LANDED                                                                                                                   | <b>()</b>                                                                                                                 |  |
| ITEM                          | Frame A | Frame B | KA4*12 Cross<br>countersunk head<br>self tapping screw | Anchor                                                                                                                      | ST4.2*30 Cross<br>countersunk head<br>self tapping screw                                                                  |  |
| QTY                           | 2 pcs   | 2 pcs   | 12 pcs + 2 pcs spare<br>screws                         | <ul> <li>2x2 panel:</li> <li>4 pcs + 1pc spare anchor</li> <li>1x4, 2x4 panel:</li> <li>6 pcs + 1pc spare anchor</li> </ul> | <ul> <li>2x2 panel:</li> <li>4 pcs + 1pc spare screw</li> <li>1X4, 2x4 panel:</li> <li>6 pcs + 1pc spare screw</li> </ul> |  |

### Surface Mount Kit Installation Instructions:

Installation must be carried out by a qualified professional.