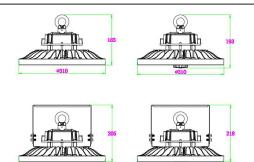

#### **DIMENSIONS**

Western Canada Warehouse: 121-1647 Broadway Street, Port Coquitlam, BC V3C 6P8 | ordersbc@csc-led.com