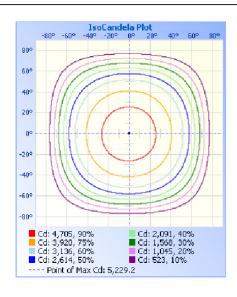

# High Bay

100W | 4000K | 120-347V



Ideal for warehouses, factories, gas stations, gymnasiums, grocery stores and more.



Accessories (Ordered Separately): Wire Guard, Motion Sensor, Motion Sensor Remote, Yoke Mount, Aluminum or Polycarbonate Reflector, Polycarbonate Bottom Cover, Frosted Lens











HB7B-AL-REF-SM

HB7B-PC-REF-SM

HB7B-YK-SM HB7I

HB7B-SENSOR HB7B-REM



# **TECHNICAL DATA**



#### LIGHT SPECIFICATIONS

| Lumens     | 15,015 lm |
|------------|-----------|
| Efficacy   | 149 lm/W  |
| CCT        | 4000K     |
| CRI        | 80        |
| Beam Angle | 120°      |
| Dimmable   | 0-10V     |
| Warranty   | 5-year    |

## APPROVALS AND LISTINGS

# **ILLUMINANCE AT A DISTANCE**



## **ISOCANDELA PLOT**



#### **ELECTRICAL**

| Wattage        | 100W        |
|----------------|-------------|
| Voltage        | 120-347V    |
| Power Factor   | 0.9         |
| THD            | 15%         |
| Operating Temp | -40 to 55°C |

## CONSTRUCTION

| Housing           | Aluminum alloy     |
|-------------------|--------------------|
| Cover             | Clear glass        |
| Finish            | Black              |
| IP Rating         | IP65               |
| Net Weight        | 2.95 kg            |
| Carton Qty        | 1                  |
| Carton Weight     | 4 kg               |
| Carton Dimensions | 382 x 382 x 196 mm |

# ACCESSORIES (Ordered Separately)

| Motion Sensor        | HB7B-SENSOR        |
|----------------------|--------------------|
| Motion Sensor Remote | HB7B-REMOTE        |