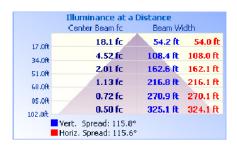

# High Bay

100W | 4000K | 120-347V



Ideal for warehouses, factories, gas stations, gymnasiums, grocery stores and more.



Accessories (Ordered Separately): Wire Guard, Motion Sensor, Motion Sensor Remote, Yoke Mount, Aluminum or Polycarbonate Reflector, Polycarbonate Bottom Cover, Frosted Lens











HB7B-AL-REF-SM

HB7B-PC-REF-SM

HB7B-YK-SM HB7I

HB7B-SENSOR HB7B-REM



# **TECHNICAL DATA**



#### LIGHT SPECIFICATIONS

| Lumens     | 15,015 lm |
|------------|-----------|
| Efficacy   | 149 lm/W  |
| CCT        | 4000K     |
| CRI        | 80        |
| Beam Angle | 120°      |
| Dimmable   | 0-10V     |
| Warranty   | 5-year    |

## APPROVALS AND LISTINGS

# **ILLUMINANCE AT A DISTANCE**



## **ISOCANDELA PLOT**



#### **ELECTRICAL**

| Wattage        | 100W        |
|----------------|-------------|
| Voltage        | 120-347V    |
| Power Factor   | 0.9         |
| THD            | 15%         |
| Operating Temp | -40 to 55°C |

## CONSTRUCTION

| Housing           | Aluminum alloy     |
|-------------------|--------------------|
| Cover             | Clear glass        |
| Finish            | Black              |
| IP Rating         | IP65               |
| Net Weight        | 2.95 kg            |
| Carton Qty        | 1                  |
| Carton Weight     | 4 kg               |
| Carton Dimensions | 382 x 382 x 196 mm |

# ACCESSORIES (Ordered Separately)

| Motion Sensor        | HB7B-SENSOR        |
|----------------------|--------------------|
| Motion Sensor Rem