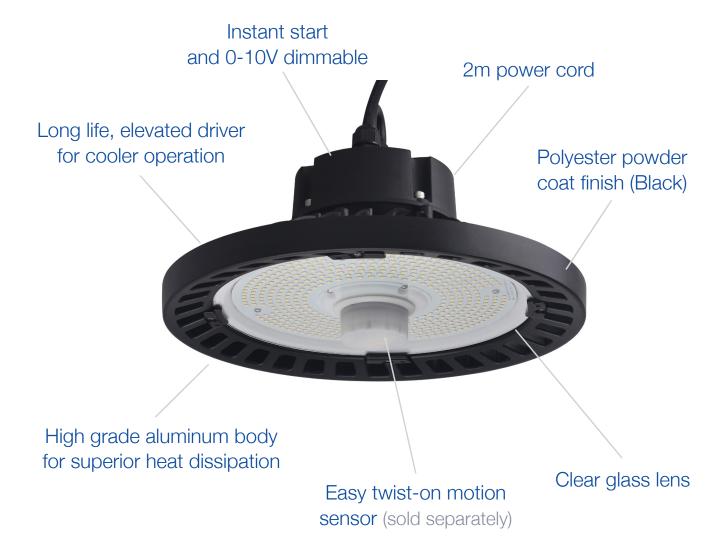

# High Bay

100W | 4000K | 120-347V

Ideal for warehouses, factories, gas stations, gymnasiums, grocery stores and more.

Accessories (Ordered Separately): Wire Guard, Motion Sensor, Motion Sensor Remote, Yoke Mount, Aluminum or Polycarbonate Reflector, Polycarbonate Bottom Cover, Frosted Lens

HB7B-AL-REF-SM

HB7B-PC-REF-SM

HB7B-YK-SM HB7I

HB7B-SENSOR HB7B-REM

## CONSTRUCTION

| Housing           | Aluminum alloy     |
|-------------------|--------------------|
| Cover             | Clear glass        |
| Finish            | Black              |
| IP Rating         | IP65               |
| Net Weight        | 2.95 kg            |
| Carton Qty        | 1                  |
| Carton Weight     | 4 kg               |
| Carton Dimensions | 382 x 382 x 196 mm |

# ACCESSORIES (Ordered Separately)

| Motion Sensor        | HB7B-SENSOR        |
|----------------------|--------------------|
| Motion Sensor Remote | HB7B-REMOTE        |
| Yoke Mount           | HB7B-YK-SM         |
| Wire Guard           | HB7B-WG-SM         |
| Aluminum Reflector   | HB7B-AL-REF-SM     |
| PC Reflector         | HB7B-PC-REF-SM     |
| PC Bottom Cover      | HB7B-PC-REF-SM-BCV |
| Frosted Lens         | HB7B-FR-LENS-SM    |
|                      |                    |