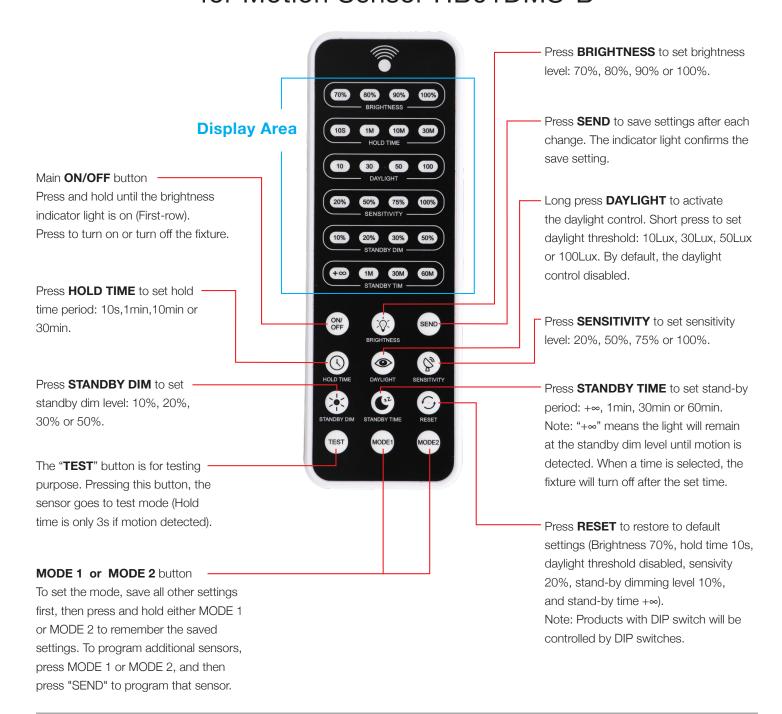

## REMOTE CONTROL (HB01R) OPERATING MANUAL

for Motion Sensor HB01DMS-B

## **NOTES:**

- The upper area of the remote control is Display Area; lower area is Button Area.
- Indicator lights will automatically turn off if not in use more than 10 seconds
- When using "On/Off" button: "On/Off", "Brightness", and "Send" buttons remain working. Other settings will be disabled.
- When using "Test" button: "Test", "Sensitivity", and "Send" remain working. Other settings will be disabled.
- You must press "Send" button to save your settings after each adjustment. Red indicator light on means successfully saved your settings.