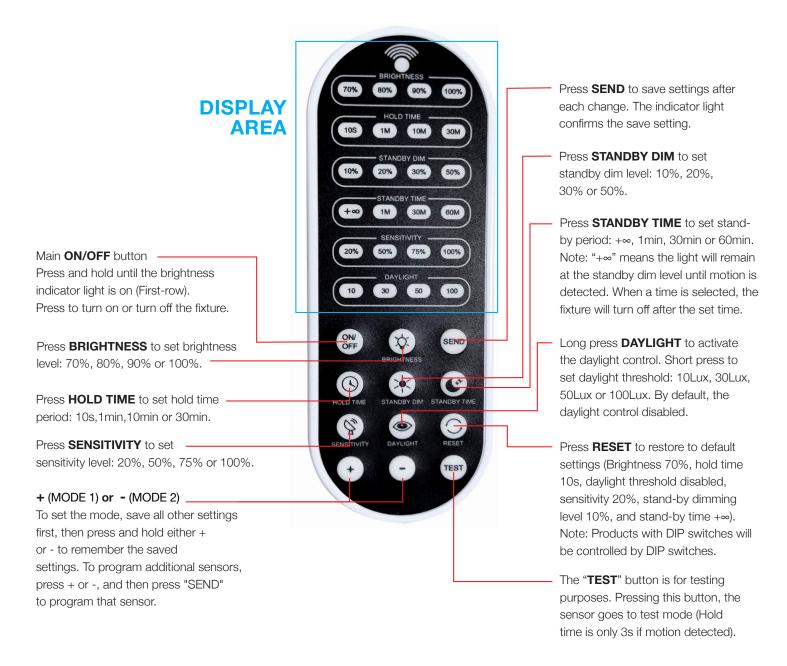

## **HB01R OPERATING MANUAL**

Suitable for use with HB01DMS-A, HB01DMS-B, and HB01DMS-C

## **NOTES:**

- Indicator lights will automatically turn off if not in use for more than 10 seconds
- When using the "On/Off" button: "On/Off", "Brightness", and "Send" buttons remain working. Other settings will be disabled.
- When using the "Test" button: "Test", "Sensitivity", and "Send" remain working. Other settings will be disabled.
- You must press the "Send" button to save your settings after each adjustment. The red indicator light means you have successfully saved your settings.