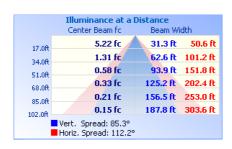

oke Mount

Knuckle mount sold separately



Colour Tunable

3000K / 4000K / 5000K

Rugged Polyester Powder Coat Finish

(Bronze)

Optional Accessories: Knuckle Mount (FLM-KNS) Suggested Substitutions: FLM-15W-40K-LV-YK FLM-50W-3CCT-LV



# **TECHNICAL DATA**





#### LIGHT SPECIFICATIONS

| Lumens   | 4,141 lm              |
|----------|-----------------------|
| Efficacy | 129.6 lm/W @ 4000K    |
| CCT      | 3000K / 4000K / 5000K |
| CRI      | 70                    |
| Dimmable | 0-10V                 |
| L70 Life | 50,000 hrs            |
| Warranty | 10-year               |

### APPROVALS AND LISTINGS

| cUL | E482965      |
|-----|--------------|
| DLC | PL3F7KBXG1NW |

#### **DIMENSIONS**

Yoke Mount (Standard)



Knuckle Mount (Sold Separately)



# **ILLUMINANCE AT A DISTANCE**



#### **ELECTRICAL**

| Wattage        | 30W (Adjustable 70-100%) |
|----------------|--------------------------|
| Voltage        | 120-277V                 |
| Power Factor   | 0.9                      |
| THD            | 15%                      |
| Operating Temp | -40 to 50°C              |

#### CONSTRUCTION

| Housing           | Aluminum Alloy     |
|-------------------|--------------------|
| Finish            | Bronze             |
| IP Rating         | IP65               |
| Fixture Weight    | 1.1 kg             |
| Carton Weight     | 11.2 kg            |
| Carton Qty        | 8                  |
| Carton Dimensions | 484 x 302 x 297 mm |

# **ACCESSORIES** (SOLD SEPARATELY)

| Knuckle Mount | FLM-KNS     |
|---------------|-------------|
| Red Lens      | FLM-30W-RED |
| B