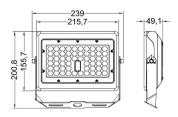

0.5m Power Cord

High-Impact Polycarbonate Lens/Optics Complete With Yoke Mount

Knuckle mount sold separately



Colour Tunable

3000K / 4000K / 5000K

Rugged Polyester Powder Coat Finish

(Bronze)

Optional Accessories: Knuckle Mount (FLM-KNS) Suggested Substitutions: FLM-15W-40K-LV-YK FLM-50W-3CCT-LV



# **TECHNICAL DATA**





#### LIGHT SPECIFICATIONS

| Lumens   | 4,141 lm              |
|----------|-----------------------|
| Efficacy | 129.6 lm/W @ 4000K    |
| CCT      | 3000K / 4000K / 5000K |
| CRI      | 70                    |
| Dimmable | 0-10V                 |
| L70 Life | 50,000 hrs            |
| Warranty | 10-year               |

### APPROVALS AND LISTINGS

| cUL | E482965      |
|-----|--------------|
| DLC | PL3F7KBXG1NW |

#### **DIMENSIONS**

Yoke Mount (Standard)



Knuckle Mount (Sold Separately)



# **ILLUMINANCE AT A DISTANCE**



#### **ELECTRICAL**

| Wattage        | 30W (Adjustable 70-100%) |
|----------------|--------------------------|
| Voltage        | 120-277V                 |
| Power Factor   | 0.9                      |
| THD            | 15%                      |
| Operating Temp | -40 to 50°C              |

#### CONSTRUCTION

| Housing           | Aluminum Alloy     |
|-------------------|--------------------|
| Finish            | Bronze             |
| IP Rating         | IP65               |
| Fixture Weight    | 1.1 kg             |
| Carton Weight     | 11.2 kg            |
| Carton Qty        | 8                  |
| Carton Dimensions | 484 x 302 x 297 mm |

# **ACCESSORIES** (SOLD SEPARATELY)

| Knuckle Mount | FLM-KNS