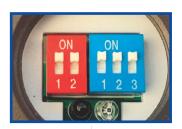

Knuckle mount sold separately

Colour Tunable

3000K / 4000K / 5000K

Rugged Polyester Powder Coat Finish

(Bronze)

Optional Accessories: Knuckle Mount (FLM-KNS) Suggested Substitutions: FLM-15W-40K-LV-YK FLM-50W-3CCT-LV