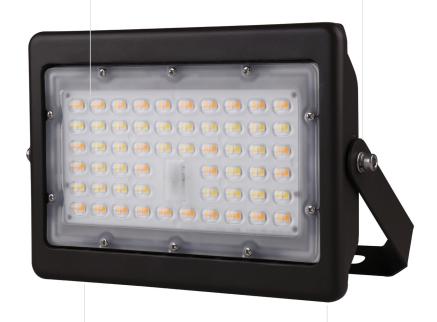

# Mini Flood Light

30W | Colour Tunable | 120-277V

Ideal for landscaping, patio, and security lighting, signs, and building facades

Excellent replacement for quartz halogen fixtures

# Die-Cast Aluminum Housing

with cooling fins for superior heat dissipation

Wattage Adjustable (70-100%)

**Built-in Photocell** 

56 LED Chips

for even illumination

0.5m Power Cord

High-Impact Polycarbonate Lens/Optics Complete With Yoke Mount