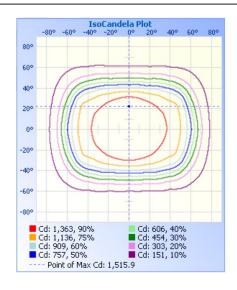

# **ISOCANDELA**

Western Canada Warehouse: 121-1647 Broadway Street, Port Coquitlam, BC V3C 6P8 | ordersbc@csc-led.com