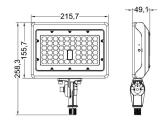

rbonate Lens/Optics Complete With Yoke Mount

Knuckle mount sold separately



Colour Tunable

3000K / 4000K / 5000K

Rugged Polyester Powder Coat Finish

(Bronze)

Optional Accessories: Knuckle Mount (FLM-KNS) Suggested Substitutions: FLM-15W-40K-LV-YK FLM-50W-3CCT-LV



# **TECHNICAL DATA**





#### LIGHT SPECIFICATIONS

| Lumens   | 4,141 lm              |
|----------|-----------------------|
| Efficacy | 129.6 lm/W @ 4000K    |
| CCT      | 3000K / 4000K / 5000K |
| CRI      | 70                    |
| Dimmable | 0-10V                 |
| L70 Life | 50,000 hrs            |
| Warranty | 10-year               |

### APPROVALS AND LISTINGS

| cUL | E482965      |
|-----|--------------|
| DLC | PL3F7KBXG1NW |

#### **DIMENSIONS**

Yoke Mount (Standard)



Knuckle Mount (Sold Separately)



# **ILLUMINANCE AT A DISTANCE**



#### **ELECTRICAL**

| Wattage        | 30W (Adjustable 70-100%) |
|----------------|--------------------------|
| Voltage        | 120-277V                 |
| Power Factor   | 0.9                      |
| THD            | 15%                      |
| Operating Temp | -40 to 50°C              |

#### CONSTRUCTION

| Housing           | Aluminum Alloy     |
|-------------------|--------------------|
| Finish            | Bronze             |
| IP Rating         | IP65               |
| Fixture Weight    | 1.1 kg             |
| Carton Weight     | 11.2 kg            |
| Carton Qty        | 8                  |
| Carton Dimensions | 484 x 302 x 297 mm |

# **ACCESSORIES** (SOLD SEPARATELY)

| Knuckle Mount | FLM-KNS     |
|---------------|-------------|