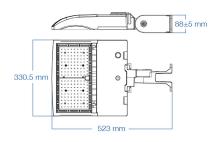

OM 120-347V!

A versatile, clean, and modern appearance that brings a pleasing aesthetic to any project



Accessories (Ordered Separately):

Yoke Mount, Slip Fit, Pole Mount, Multi Mount, Motion Sensor Remote, Motion Sensor, Type IV and V Optics, Photocell and Receptacle, Shield











FL04-YK-LG

FL04-SF

FL04-PM

HB01R MS01-MW-TW-DC



# **TECHNICAL DATA**





# LIGHT SPECIFICATIONS

| Lumens   | 20,423 lm  |
|----------|------------|
| Efficacy | 135 lm/W   |
| CCT      | 4000K      |
| CRI      | 73         |
| L70 Life | 50,000 hrs |
| Dimmable | 0-10V      |
| Warranty | 10-year    |

# APPROVALS AND LISTINGS

| cUL | E482965      |
|-----|--------------|
| DLC | PLJ1CMVRE1AX |

# **ISOCANDELA**



#### **ILLUMINANCE AT A DISTANCE**



# DIMENSIONS (SHOWN WITH TRUNNION MOUNT)



# **ELECTRICAL**

| Wattage        | 150W        |
|----------------|-------------|
| Voltage        | 120-347V    |
| Power Factor   | 0.9         |
| THD            | 15%         |
| Operating Temp | -30 to 50°C |

#### CONSTRUCTION

| Housing           | Die-Cast Aluminum  |
|-------------------|--------------------|
| Cover             | Polycarbonate      |
| Finish            | Bronze             |
| IP Rating         | IP65               |
| EPA               | 1.32 ft²           |
| Net Weight        | 6.36 kg            |
| Gross Weight      | 7.11 kg            |
| Carton Qty        | 1                  |
| Carton Dimensions | 690 x 380 x 155 mm |

#### ACCESSORIES (SOLD SEPARATELY)

| Slip Fit                                    | FL04-SF             |
|------------------------