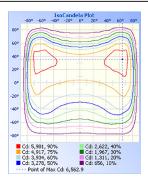

B Flood / Area Light

150W | 4000K | 120-347V





# TRUE UNIVERSAL POWER INPUT FROM 120-347V!

A versatile, clean, and modern appearance that brings a pleasing aesthetic to any project



Accessories (Ordered Separately):

Yoke Mount, Slip Fit, Pole Mount, Multi Mount, Motion Sensor Remote, Motion Sensor, Type IV and V Optics, Photocell and Receptacle, Shield











FL04-YK-LG

FL04-SF

FL04-PM

HB01R MS01-MW-TW-DC



# **TECHNICAL DATA**





# LIGHT SPECIFICATIONS

| Lumens   | 20,423 lm  |
|----------|------------|
| Efficacy | 135 lm/W   |
| CCT      | 4000K      |
| CRI      | 73         |
| L70 Life | 50,000 hrs |
| Dimmable | 0-10V      |
| Warranty | 10-year    |

# APPROVALS AND LISTINGS

| cUL | E482965      |
|-----|--------------|
| DLC | PLJ1CMVRE1AX |

# **ISOCANDELA**



#### **ILLUMINANCE AT A DISTANCE**



# DIMENSIONS (SHOWN WITH TRUNNION MOUNT)



# **ELECTRICAL**

| Wattage        | 150W        |
|----------------|-------------|
| Voltage        | 120-347V    |
| Power Factor   | 0.9         |
| THD            | 15%         |
| Operating Temp | -30 to 50°C |

#### CONSTRUCTION

| Housing           | Die-Cast Aluminum  |
|-------------------|--------------------|
| Cover             | Polycarbonate      |
| Finish            | Bronze             |
| IP Rating         | IP65               |
| EPA               | 1.32 ft²           |
| Net Weight        | 6.36 kg            |
| Gross Weight      | 7.11 kg            |
| Carton Qty        | 1                  |
| Carton Dimensions | 690 x 380 x 155 mm |

#### ACCESSORIES (SOLD SEPARATELY)

| Slip Fit