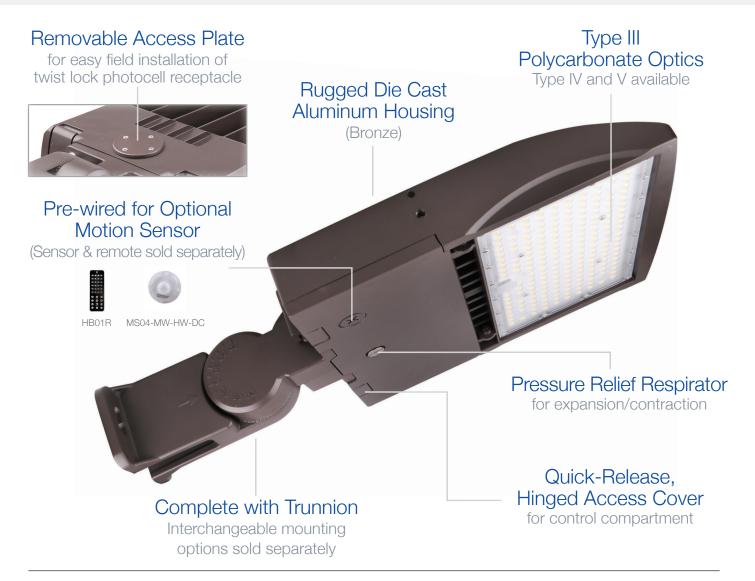

# TRUE UNIVERSAL POWER INPUT FROM 120-347V!

A versatile, clean, and modern appearance that brings a pleasing aesthetic to any project

Accessories (Ordered Separately):

Yoke Mount, Slip Fit, Pole Mount, Multi Mount, Motion Sensor Remote, Motion Sensor, Type IV and V Optics, Photocell and Receptacle, Shield

#### CONSTRUCTION

| Housing           | Die-Cast Aluminum  |
|-------------------|--------------------|
| Cover             | Polycarbonate      |
| Finish            | Bronze             |
| IP Rating         | IP65               |
| EPA               | 1.32 ft²           |
| Net Weight        | 6.36 kg            |
| Gross Weight      | 7.11 kg            |
| Carton Qty        | 1                  |
| Carton Dimensions | 690 x 380 x 155 mm |