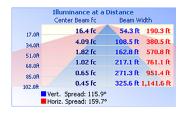

20-347V





# TRUE UNIVERSAL POWER INPUT FROM 120-347V!

A versatile, clean, and modern appearance that brings a pleasing aesthetic to any project



Accessories (Ordered Separately):

Yoke Mount, Slip Fit, Pole Mount, Multi Mount, Motion Sensor Remote, Motion Sensor, Type IV and V Optics, Photocell and Receptacle, Shield











FL04-YK-LG

FL04-SF

FL04-PM

HB01R MS01-MW-TW-DC



# **TECHNICAL DATA**





# LIGHT SPECIFICATIONS

| Lumens   | 20,423 lm  |
|----------|------------|
| Efficacy | 135 lm/W   |
| CCT      | 4000K      |
| CRI      | 73         |
| L70 Life | 50,000 hrs |
| Dimmable | 0-10V      |
| Warranty | 10-year    |

# APPROVALS AND LISTINGS

| cUL | E482965      |
|-----|--------------|
| DLC | PLJ1CMVRE1AX |

# **ISOCANDELA**



#### **ILLUMINANCE AT A DISTANCE**



# DIMENSIONS (SHOWN WITH TRUNNION MOUNT)



# **ELECTRICAL**

| Wattage        | 150W        |
|----------------|-------------|
| Voltage        | 120-347V    |
| Power Factor   | 0.9         |
| THD            | 15%         |
| Operating Temp | -30 to 50°C |

#### CONSTRUCTION

| Housing           | Die-Cast Aluminum  |
|-------------------|--------------------|
| Cover             | Polycarbonate      |
| Finish            | Bronze             |
| IP Rating         | IP65               |
| EPA               | 1.32 ft²           |
| Net Weight        | 6.36 kg            |
| Gross Weight      | 7.11 kg            |
| Carton Qty        | 1                  |
| Carton Dimensions | 690 x 380 x 155 mm |

#### ACCESSORIES (SOLD SEPARATELY)

| Slip Fit                                    | FL0