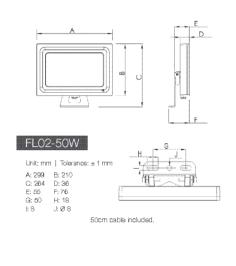

# 50W Streamline Flood Light



Ideal for landscape lighting, architectural flood lighting, and interior wall washing





# **TECHNICAL DATA**



# LIGHT SPECIFICATIONS

| Lumens      | 5,820 lm    |
|-------------|-------------|
| Efficacy    | 117.84 lm/W |
| CCT         | 4,000K      |
| Beam angle  | 110°        |
| CRI         | 82.6        |
| Rated hours | 35,000      |
| Warranty    | 5-year      |

## **APPROVALS AND LISTINGS**

| cUL | E482965  |
|-----|----------|
| DLC | PPTTYWBS |

#### **DIMENSIONS**



#### **ELECTRICAL**

| Wattage        | 50W          |
|----------------|--------------|
| Voltage        | 120-277V     |
| Power factor   | 0.94         |
| THD            | 14.20%       |
| Operating temp | -20° to 40°C |

### **CONSTRUCTION**

| Housing    | Die-cast aluminum |
|------------|-------------------|
| Finish     | Powder coat       |
| Colour     | Black             |
| IP rating  | IP65              |
| Weight     | 5.20 lbs          |
| Carton qty | 6                 |

#### **NOTES**

50cm cable included

#### **DISTRIBUTION CURVE FLUX/TEMP**



Western Canada Warehouse: 121-1647 Broadway Street, Port Coquitlam, BC V3C 6P8 | ordersbc@csc-led.com