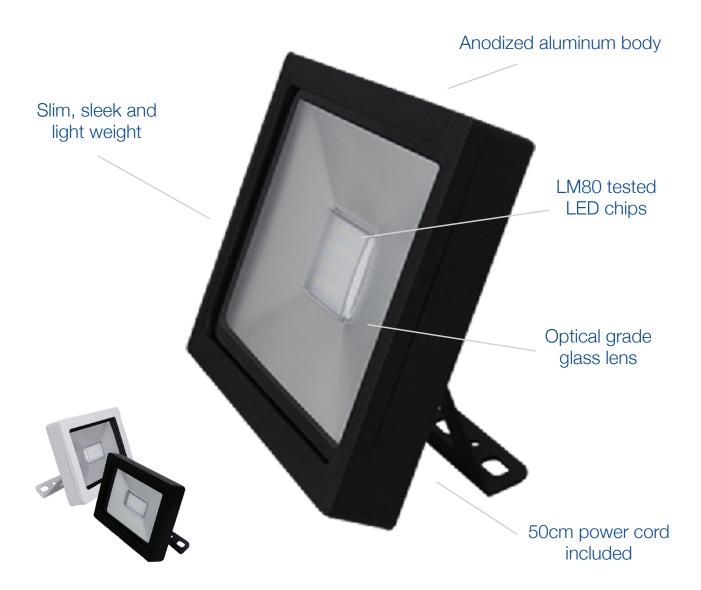

# 50W Streamline Flood Light

Ideal for landscape lighting, architectural flood lighting, and interior wall washing

### **CONSTRUCTION**

| Housing    | Die-cast aluminum |
|------------|-------------------|
| Finish     | Powder coat       |
| Colour     | Black             |
| IP rating  | IP65              |
| Weight     | 5.20 lbs          |
| Carton qty | 6                 |

#### **NOTES**

50cm cable included