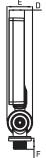

#### **DIMENSIONS**

Unit: mm | Tolerance: 1mm A:300 B:210 C:66.8 D:36 E:38 F:16.5