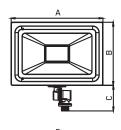

#### **DIMENSIONS**

Unit: mm | Tolerance: 1mm A:300 B:210 C:66.8 D:36 E:38 F:16.5