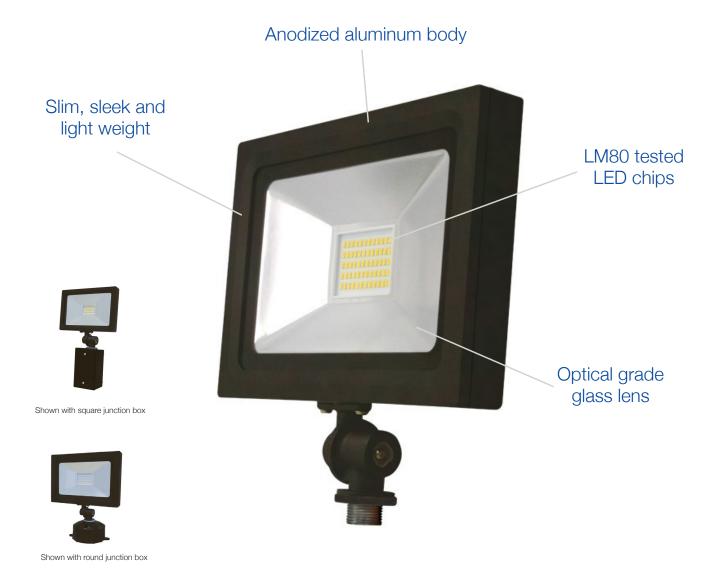

# 50W Streamline Flood Light

WITH KNUCKLE MOUNT

Ideal for landscape lighting, architectural flood lighting, and interior wall washing

#### LIGHT SPECIFICATIONS

| Lumens      | 5,820 lm    |
|-------------|-------------|
| Efficacy    | 117.84 lm/W |
| CCT         | 5,000K      |
| Beam angle  | 110°        |
| CRI         | 82.6        |
| Rated hours | 35,000      |
| Warranty    | 5-year      |

## **ELECTRICAL**

| Wattage        | 50W          |
|----------------|--------------|
| Voltage        | 120-277V     |
| Power factor   | 0.94         |
| THD            | 14.20%       |
| Operating temp | -20° to 40°C |

### **CONSTRUCTION**

| Housing    | Die-cast aluminum |
|------------|-------------------|
| Finish     | Powder coat       |
| Colour     | Bronze            |
| IP rating  | IP65              |
| Weight     | 5.20 lbs          |
| Carton qty | 6                 |