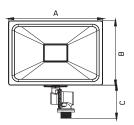

#### DIMENSIONS

| Unit: mm                 |                            |  |
|--------------------------|----------------------------|--|
| Tolerance: ±1mm          |                            |  |
| A: 190<br>C:66.8<br>E:38 | B: 130<br>D:23.5<br>F:16.5 |  |