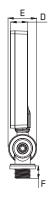

#### DIMENSIONS

| Unit: mm                 |                            |  |
|--------------------------|----------------------------|--|
| Tolerance: ±1mm          |                            |  |
| A: 190<br>C:66.8<br>E:38 | B: 130<br>D:23.5<br>F:16.5 |  |