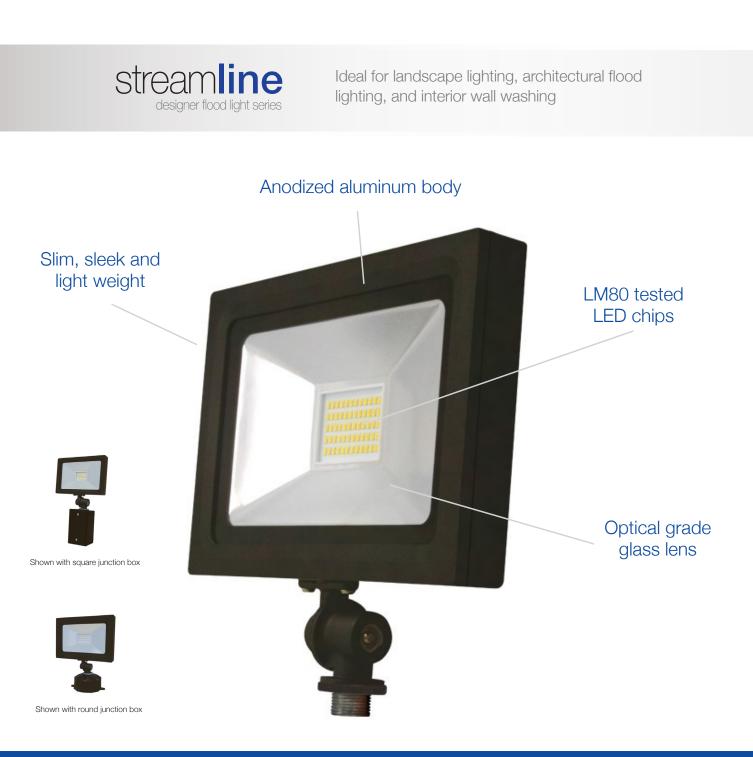

# 20W Streamline Flood Light

WITH KNUCKLE MOUNT

#### LIGHT SPECIFICATIONS

| Lumens      | 2,370 lm   |
|-------------|------------|
| Efficacy    | 109.3 lm/W |
| CCT         | 5,000K     |
| Beam angle  | 110°       |
| CRI         | 82.8       |
| Rated hours | 35,000     |
| Warranty    | 5-year     |

#### ELECTRICAL

| Wattage        | 20W          |
|----------------|--------------|
| Voltage        | 120-277V     |
| Power factor   | 0.98         |
| THD            | 18.01%       |
| Operating temp | -20° to 40°C |

#### CONSTRUCTION

| Housing    | Die-cast aluminum |
|------------|-------------------|
| Finish     | Powder coat       |
| Colour     | Bronze            |
| IP rating  | IP65              |
| Weight     | 1.65 lbs          |
| Carton qty | 20                |