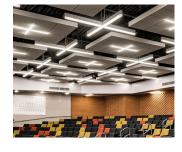

# Architectural Linear Strip

40W | CCT Selectable | 120-347V | 4ft

Elevate your space by creating your own custom lighting design Ideal for use in offices, conference rooms, hallways, educational facilities, and more

# **CONNECTORS** (Sold Separately)

| AL-120-CON | 120° Connector |
|------------|----------------|
| AL-L-CON   | 90° Connector  |
| AL-T-CON   | T Connector    |
| AL-X-CON   | X Connector    |

**NOTE:** All Connectors require Connection Kits (AL-C-KIT). Please refer to the connector product sheets to learn more.