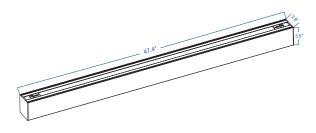

### **DIMENSIONAL DRAWING**

## **DIMENSIONS AND WEIGHTS**

| Product Dimensions         | 47.4" x 2.8" x 3.5"  |
|----------------------------|----------------------|
| Fixture Weight             | 6.2 lbs              |
| Carton Qty                 | 1                    |
| Carton Gross Weight        | 7.49 lbs             |
| Carton Dimensions          | 48.2" x 3.7" x 3"    |
| Master Carton Qty          | 6                    |
| Master Carton Gross Weight | 41.9 lbs             |
| Master Carton Dimensions   | 48.2" x 11.8" x 6.9" |
|                            |                      |