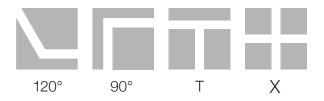

# **CONNECTORS** (Sold Separately)

| AL-120-CON | 120° Connector |
|------------|----------------|
| AL-L-CON   | 90° Connector  |
| AL-T-CON   | T Connector    |
| AL-X-CON   | X Connector    |

**NOTE:** All Connectors require Connection Kits (AL-C-KIT). Please refer to the connector product sheets to learn more.