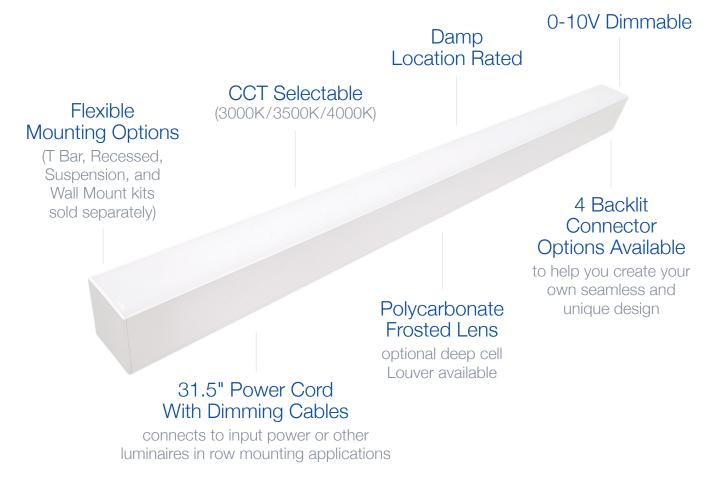

# Architectural Linear Strip

40W | CCT Selectable | 120-347V | 4ft

Elevate your space by creating your own custom lighting design Ideal for use in offices, conference rooms, hallways, educational facilities, and more

## LIGHT SPECIFICATIONS

| Lumens   | 4,608 lm                 |
|----------|--------------------------|
| Efficacy | 111 lm/W                 |
| CCT      | Selectable (30K/35K/40K) |
| CRI      | 83                       |
| Dimmable | 0-10V                    |
| L70 Life | >50,000 hrs              |
| Warranty | 5-year                   |

### **ELECTRICAL**

| Wattage          | 40W           |
|------------------|---------------|
| Voltage          | 120-347V      |
| Surge Protection | 4kV           |
| Auxiliary Output | N/A           |
| Power Factor     | >0.9          |
| THD              | 6.4%          |
| Operating Temp   | -30°C to 40°C |

### CONSTRUCTION

| Power Cord    | 55"                  |
|---------------|----------------------|
| Housing       | Aluminum             |
| Finish Colour | White                |
| Lens          | Polycarbonate        |
| IP Rating     | IP20 (Damp Location) |

## KITS AND MOUNTING (Sold Separately)

| AL-C-KIT  | Connection Kit      |
|-----------|---------------------|
| AL-L-KIT  | Louver Kit          |
| AL-MR-KIT | Mud-In Recessed Kit |
| AL-R-KIT  | Recessed Kit        |
| AL-S-KIT  | Suspension Kit      |
| AL-WM-KIT | Wall Mount Kit      |
| AL-TB-KIT | T Bar Mounting Kit  |