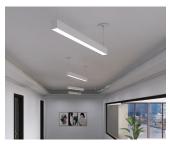

# Architectural Linear Strip

40W | CCT Selectable | 120-347V | 4ft

Elevate your space by creating your own custom lighting design Ideal for use in offices, conference rooms, hallways, educational facilities, and more

# **CONNECTORS** (Sold Separately)

| AL-120-CON | 120° Connector |
|------------|----------------|
| AL-L-CON   | 90° Connector  |
| AL-T-CON   | T Connector    |
| AL-X-CON   | X Connector    |

**NOTE:** All Connectors require Connection Kits (AL-C-KIT). Please refer to the connector product sheets to learn more.