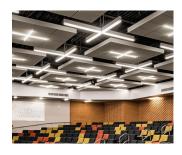

# **Architectural Linear Strip**

20W | CCT Selectable | 120-347V | 2ft

Elevate your space by creating your own custom lighting design

Ideal for use in offices, conference rooms, hallways, educational facilities, and more