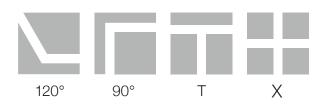

## **CONNECTORS** (Sold Separately)

| AL-120-CON | 120° Connector |  |
|------------|----------------|--|
| AL-L-CON   | 90° Connector  |  |
| AL-T-CON   | T Connector    |  |
| AL-X-CON   | X Connector    |  |