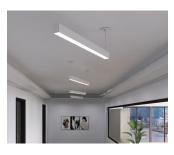

# **Architectural Linear Strip**

20W | CCT Selectable | 120-347V | 2ft

Elevate your space by creating your own custom lighting design

Ideal for use in offices, conference rooms, hallways, educational facilities, and more