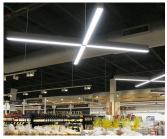

# **Architectural Linear Strip**

20W | CCT Selectable | 120-347V | 2ft

Elevate your space by creating your own custom lighting design

Ideal for use in offices, conference rooms, hallways, educational facilities, and more