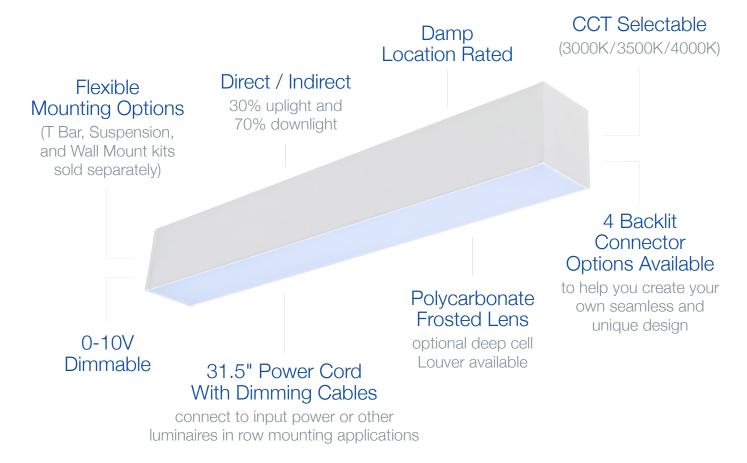

# **Architectural Linear Strip**

20W | CCT Selectable | 120-347V | 2ft

Elevate your space by creating your own custom lighting design

Ideal for use in offices, conference rooms, hallways, educational facilities, and more

#### LIGHT SPECIFICATIONS

| Lumens   | 2,100 lm                 |
|----------|--------------------------|
| Efficacy | 105 lm/W                 |
| CCT      | Selectable (30K/35K/40K) |
| CRI      | ≥80                      |
| Dimmable | 0-10V                    |
| L70 Life | >50,000 hrs              |
| Warranty | 5-year                   |

#### **ELECTRICAL**

| Wattage          | 20W           |
|------------------|---------------|
| Voltage          | 120-347V      |
| Current          | 0.167A        |
| Surge Protection | 2kV           |
| Auxiliary Output | N/A           |
| Power Factor     | >0.9          |
| THD              | >20%          |
| Operating Temp   | -40°C to 55°C |

### CONSTRUCTION

| Power Cord    | 31.5"                |
|---------------|----------------------|
| Housing       | Aluminum             |
| Finish Colour | White                |
| Lens          | Polycarbonate        |
| IP Rating     | IP20 (Damp Location) |

### KITS AND MOUNTING (Sold Separately)

| AL-C-KIT  | Connection Kit     |
|-----------|--------------------|
| AL-S-KIT  | Suspension Kit     |
| AL-WM-KIT | Wall Mount Kit     |
| AL-TB-KIT | T Bar Mounting Kit |