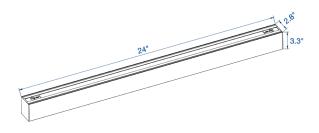

# **DIMENSIONAL DRAWING (IN)**

#### **DIMENSIONS AND WEIGHTS**

| Product Dimensions         | 24" x 2.8" x 3.3"    |
|----------------------------|----------------------|
| Fixture Weight             | 3.96 lbs             |
|                            |                      |
| Carton Qty                 | 1                    |
| Carton Gross Weight        | 4.2 lbs              |
| Carton Dimensions          | 24.8" x 3" x 3.7"    |
|                            |                      |
| Master Carton Qty          | 6                    |
| Master Carton Gross Weight | 28.9 lbs             |
| Master Carton Dimensions   | 25.4" x 11.8" x 6.9" |
|                            |                      |