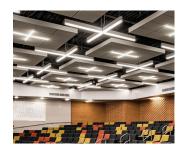

# **Architectural Linear Strip**

20W | CCT Selectable | 120-347V | 2ft

Elevate your space by creating your own custom lighting design

Ideal for use in offices, conference rooms, hallways, educational facilities, and more

## **CONNECTORS** (Sold Separately)

| AL-120-CON-BK | 120° Connector (Black) |
|---------------|------------------------|
| AL-L-CON-BK   | 90° Connector (Black)  |
| AL-T-CON-BK   | T Connector (Black)    |
| AL-X-CON-BK   | X Connector (Black)    |