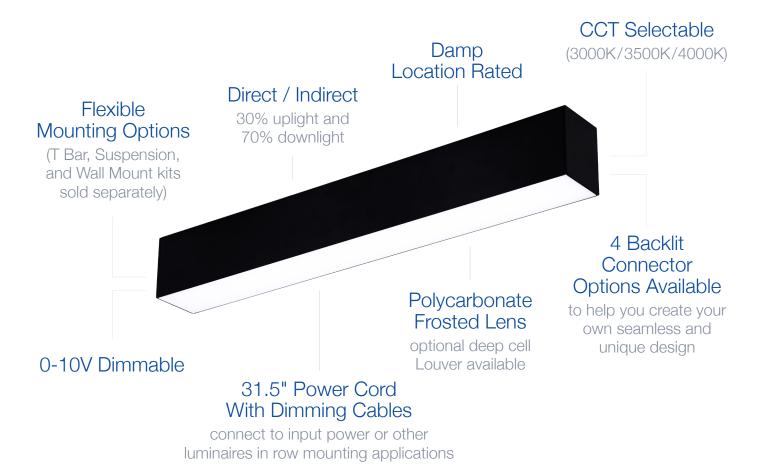

# **Architectural Linear Strip**

20W | CCT Selectable | 120-347V | 2ft

Elevate your space by creating your own custom lighting design

Ideal for use in offices, conference rooms, hallways, educational facilities, and more

#### LIGHT SPECIFICATIONS

| Lumens   | 2,100 lm                 |
|----------|--------------------------|
| Efficacy | 105 lm/W                 |
| CCT      | Selectable (30K/35K/40K) |
| CRI      | ≥80                      |
| Dimmable | 0-10V                    |
| L70 Life | >50,000 hrs              |
| Warranty | 5-year                   |

#### **ELECTRICAL**

| Wattage          | 20W           |
|------------------|---------------|
| Voltage          | 120-347V      |
| Current          | 0.167A        |
| Surge Protection | 2kV           |
| Auxiliary Output | N/A           |
| Power Factor     | >0.9          |
| THD              | >20%          |
| Operating Temp   | -40°C to 55°C |

#### CONSTRUCTION

| Power Cord    | 31.5"                |
|---------------|----------------------|
| Housing       | Aluminum             |
| Finish Colour | Black                |
| Lens          | Polycarbonate        |
| IP Rating     | IP20 (Damp Location) |

#### KITS AND MOUNTING (Sold Separately)

| AL-C-KIT-BK  | Connection Kit (Black) |
|--------------|------------------------|
| AL-S-KIT-BK  | Suspension Kit (Black) |
| AL-WM-KIT-BK | Wall Mount Kit (Black) |
| AL-TB-KIT    | T Bar Mounting Kit     |