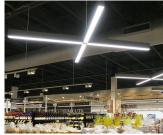

# **Architectural Linear Strip**

20W | CCT Selectable | 120-347V | 2ft

Elevate your space by creating your own custom lighting design

Ideal for use in offices, conference rooms, hallways, educational facilities, and more