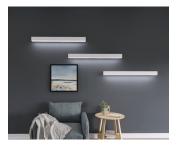

# **Architectural Linear Strip**

20W | CCT Selectable | 120-347V | 2ft

Elevate your space by creating your own custom lighting design

Ideal for use in offices, conference rooms, hallways, educational facilities, and more

#### KITS AND MOUNTING (Sold Separately)

| AL-C-KIT-BK  | Connection Kit (Black) |
|--------------|------------------------|
| AL-S-KIT-BK  | Suspension Kit (Black) |
| AL-WM-KIT-BK | Wall Mount Kit (Black) |
| AL-TB-KIT    | T Bar Mounting Kit     |