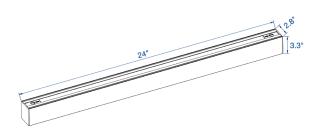

# **DIMENSIONAL DRAWING (IN)**

#### **DIMENSIONS AND WEIGHTS**

| Product Dimensions         | 24" x 2.8" x 3.3"    |
|----------------------------|----------------------|
| Fixture Weight             | 3.96 lbs             |
|                            |                      |
| Carton Qty                 | 1                    |
| Carton Gross Weight        | 4.2 lbs              |
| Carton Dimensions          | 24.8" x 3" x 3.7"    |
|                            |                      |
| Master Carton Qty          | 6                    |
| Master Carton Gross Weight | 28.9 lbs             |
| Master Carton Dimensions   | 25.4" x 11.8" x 6.9" |
|                            |                      |