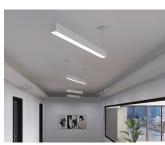

# **Architectural Linear Strip**

20W | CCT Selectable | 120-347V | 2ft

Elevate your space by creating your own custom lighting design

Ideal for use in offices, conference rooms, hallways, educational facilities, and more

#### KITS AND MOUNTING (Sold Separately)

| AL-C-KIT-BK  | Connection Kit (Black) |
|--------------|------------------------|
| AL-S-KIT-BK  | Suspension Kit (Black) |
| AL-WM-KIT-BK | Wall Mount Kit (Black) |
| AL-TB-KIT    | T Bar Mounting Kit     |