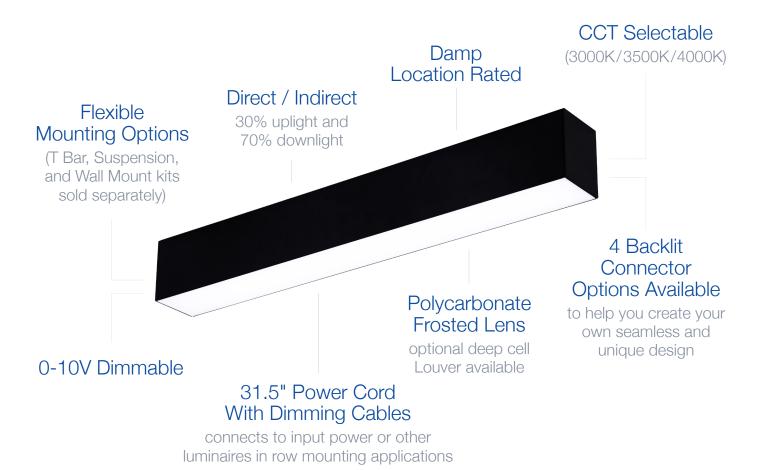

# **Architectural Linear Strip**

20W | CCT Selectable | 120-347V | 2ft

Elevate your space by creating your own custom lighting design

Ideal for use in offices, conference rooms, hallways, educational facilities, and more

#### LIGHT SPECIFICATIONS

| Lumens   | 2,100 lm                 |
|----------|--------------------------|
| Efficacy | 105 lm/W                 |
| CCT      | Selectable (30K/35K/40K) |
| CRI      | ≥80                      |
| Dimmable | 0-10V                    |
| L70 Life | >50,000 hrs              |
| Warranty | 5-year                   |

#### **ELECTRICAL**

| Wattage          | 20W           |
|------------------|---------------|
| Voltage          | 120-347V      |
| Current          | 0.167A        |
| Surge Protection | 2kV           |
| Auxiliary Output | N/A           |
| Power Factor     | >0.9          |
| THD              | >20%          |
| Operating Temp   | -40°C to 55°C |

#### CONSTRUCTION

| Power Cord    | 31.5"                |
|---------------|----------------------|
| Housing       | Aluminum             |
| Finish Colour | Black                |
| Lens          | Polycarbonate        |
| IP Rating     | IP20 (Damp Location) |

#### KITS AND MOUNTING (Sold Separately)

| AL-C-KIT-BK  | Connection Kit (Black) |
|--------------|------------------------|
| AL-S-KIT-BK  | Suspension Kit (Black) |
| AL-WM-KIT-BK | Wall Mount Kit (Black) |
| AL-TB-KIT    | T Bar Mounting Kit     |

## **CONNECTORS** (Sold Separately)

| AL-120-CON-BK | 120° Connector (Black) |
|---------------|------------------------|
| AL-L-CON-BK   | 90° Connector (Black)  |
| AL-T-CON-BK   | T Connector (Black)    |
| AL-X-CON-BK   | X Connector (Black)    |