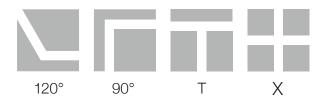

## **CONNECTORS** (Sold Separately)

| AL-120-CON-BK | 120° Connector (Black) |
|---------------|------------------------|
| AL-L-CON-BK   | 90° Connector (Black)  |
| AL-T-CON-BK   | T Connector (Black)    |
| AL-X-CON-BK   | X Connector (Black)    |