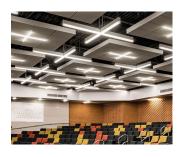

# **Architectural Linear Strip**

20W | CCT Selectable | 120-347V | 2ft

Elevate your space by creating your own custom lighting design

Ideal for use in offices, conference rooms, hallways, educational facilities, and more