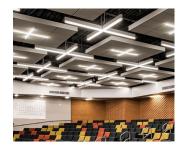

# Architectural Linear Strip

20W | CCT Selectable | 120-347V | 2ft

Elevate your space by creating your own custom lighting design Ideal for use in offices, conference rooms, hallways, educational facilities, and more

# **CONNECTORS** (Sold Separately)

| AL-120-CON | 120° Connector |   |
|------------|----------------|---|
| AL-L-CON   | 90° Connector  |   |
| AL-T-CON   | T Connector    |   |
| AL-X-CON   | X Connector    | _ |