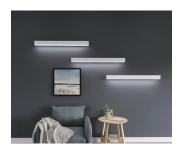

# Architectural Linear Strip

20W | CCT Selectable | 120-347V | 2ft

Elevate your space by creating your own custom lighting design Ideal for use in offices, conference rooms, hallways, educational facilities, and more

# KITS AND MOUNTING (Sold Separately)

| AL-C-KIT  | Connection Kit     |
|-----------|--------------------|
| AL-S-KIT  | Suspension Kit     |
| AL-WM-KIT | Wall Mount Kit     |
| AL-TB-KIT | T Bar Mounting Kit |