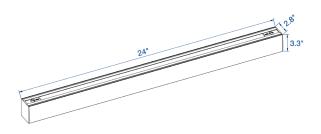

## DIMENSIONAL DRAWING (IN)

#### **DIMENSIONS AND WEIGHTS**

| Product Dimensions         | 24" x 2.8" x 3.3"    |
|----------------------------|----------------------|
| Fixture Weight             | 3.96 lbs             |
| Carton Qty                 | 1                    |
| Carton Gross Weight        | 4.2 lbs              |
| Carton Dimensions          | 24.8" x 3" x 3.7"    |
| Master Carton Qty          | 6                    |
| Master Carton Gross Weight | 28.9 lbs             |
| Master Carton Dimensions   | 25.4" x 11.8" x 6.9" |