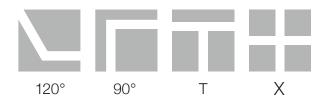

# **CONNECTORS** (Sold Separately)

| AL-120-CON | 120° Connector |   |
|------------|----------------|---|
| AL-L-CON   | 90° Connector  |   |
| AL-T-CON   | T Connector    |   |
| AL-X-CON   | X Connector    | _ |