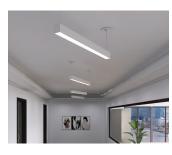

# Architectural Linear Strip

20W | CCT Selectable | 120-347V | 2ft

Elevate your space by creating your own custom lighting design Ideal for use in offices, conference rooms, hallways, educational facilities, and more

# KITS AND MOUNTING (Sold Separately)

| AL-C-KIT  | Connection Kit     |
|-----------|--------------------|
| AL-S-KIT  | Suspension Kit     |
| AL-WM-KIT | Wall Mount Kit     |
| AL-TB-KIT | T Bar Mounting Kit |