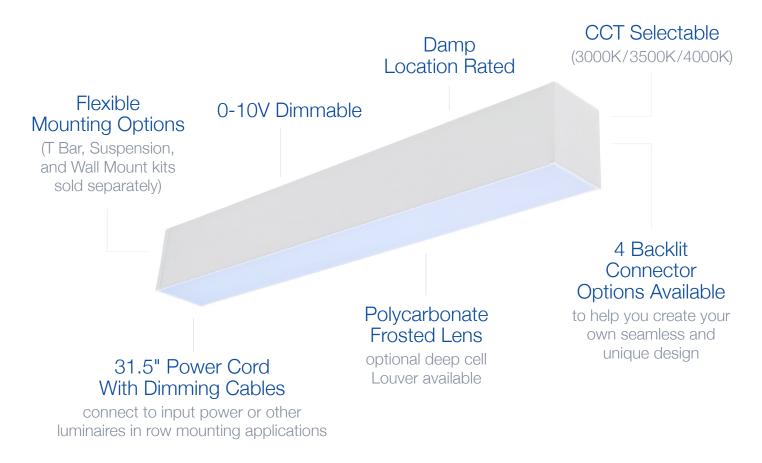

# Architectural Linear Strip

20W | CCT Selectable | 120-347V | 2ft

Elevate your space by creating your own custom lighting design Ideal for use in offices, conference rooms, hallways, educational facilities, and more

### LIGHT SPECIFICATIONS

| Lumens   | 2,300 lm                 |
|----------|--------------------------|
| Efficacy | 115 lm/W                 |
| CCT      | Selectable (30K/35K/40K) |
| CRI      | ≥80                      |
| Dimmable | 0-10V                    |
| L70 Life | >50,000 hrs              |
| Warranty | 5-year                   |

#### **ELECTRICAL**

| Wattage          | 20W           |
|------------------|---------------|
| Voltage          | 120-347V      |
| Current          | 0.167A        |
| Surge Protection | 2kV           |
| Auxiliary Output | N/A           |
| Power Factor     | >0.9          |
| THD              | >20%          |
| Operating Temp   | -40°C to 55°C |

#### CONSTRUCTION

| Power Cord    | 31.5"                |
|---------------|----------------------|
| Housing       | Aluminum             |
| Finish Colour | White                |
| Lens          | Polycarbonate        |
| IP Rating     | IP20 (Damp Location) |

# KITS AND MOUNTING (Sold Separately)

| AL-C-KIT  | Connection Kit     |
|-----------|--------------------|
| AL-S-KIT  | Suspension Kit     |
| AL-WM-KIT | Wall Mount Kit     |
| AL-TB-KIT | T Bar Mounting Kit |