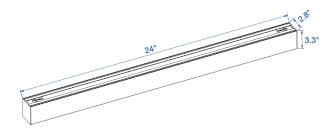

## **DIMENSIONAL DRAWING (IN)**

## **DIMENSIONS AND WEIGHTS**

| Product Dimensions         | 24" x 2.8" x 3.3"    |
|----------------------------|----------------------|
| Fixture Weight             | 3.96 lbs             |
| Carton Qty                 | 1                    |
| Carton Gross Weight        | 4.2 lbs              |
| Carton Dimensions          | 24.8" x 3" x 3.7"    |
| Master Carton Qty          | 6                    |
| Master Carton Gross Weight | 28.9 lbs             |
| Master Carton Dimensions   | 25.4" x 11.8" x 6.9" |