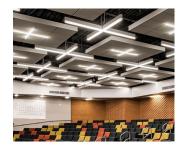

# **Architectural Linear Strip**

20W | CCT Selectable | 120-347V | 2ft

Elevate your space by creating your own custom lighting design

Ideal for use in offices, conference rooms, hallways, educational facilities, and more