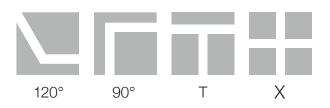

#### **CONNECTORS** (Sold Separately)

| AL-120-CON-BK | 120° Connector (Black) |
|---------------|------------------------|
| AL-L-CON-BK   | 90° Connector (Black)  |
| AL-T-CON-BK   | T Connector (Black)    |
| AL-X-CON-BK   | X Connector (Black)    |