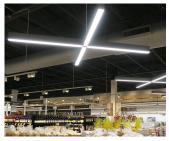

# **Architectural Linear Strip**

20W | CCT Selectable | 120-347V | 2ft

Elevate your space by creating your own custom lighting design

Ideal for use in offices, conference rooms, hallways, educational facilities, and more