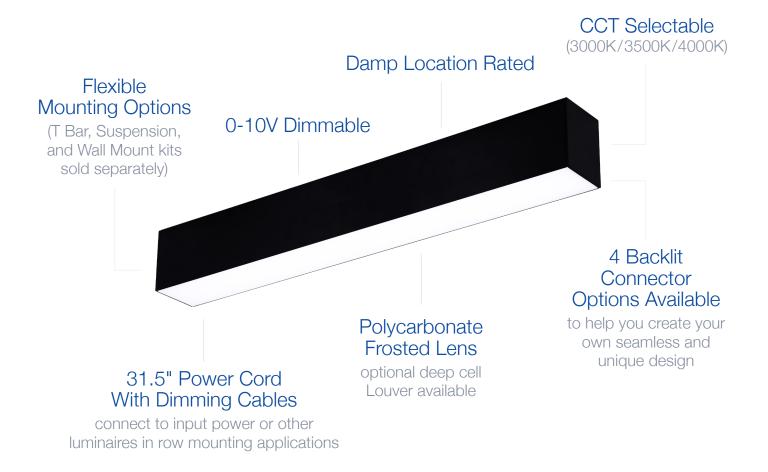

# **Architectural Linear Strip**

20W | CCT Selectable | 120-347V | 2ft

Elevate your space by creating your own custom lighting design

Ideal for use in offices, conference rooms, hallways, educational facilities, and more

### LIGHT SPECIFICATIONS

| Lumens   | 2,300 lm                 |
|----------|--------------------------|
| Efficacy | 115 lm/W                 |
| CCT      | Selectable (30K/35K/40K) |
| CRI      | ≥80                      |
| Dimmable | 0-10V                    |
| L70 Life | >50,000 hrs              |
| Warranty | 5-year                   |

#### **ELECTRICAL**

| Wattage          | 20W           |
|------------------|---------------|
| Voltage          | 120-347V      |
| Current          | 0.167A        |
| Surge Protection | 2kV           |
| Auxiliary Output | N/A           |
| Power Factor     | >0.9          |
| THD              | >20%          |
| Operating Temp   | -40°C to 55°C |

#### CONSTRUCTION

| Power Cord    | 31.5"                |
|---------------|----------------------|
| Housing       | Aluminum             |
| Finish Colour | Black                |
| Lens          | Polycarbonate        |
| IP Rating     | IP20 (Damp Location) |

## KITS AND MOUNTING (Sold Separately)

| AL-C-KIT-BK  | Connection Kit (Black) |
|--------------|------------------------|
| AL-S-KIT-BK  | Suspension Kit (Black) |
| AL-WM-KIT-BK | Wall Mount Kit (Black) |
| AL-TB-KIT    | T Bar Mounting Kit     |