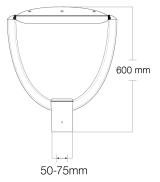

## DIMENSIONS

**0**450 mm

Western Canada Warehouse: 121-1647 Broadway Street, Port Coquitlam, BC V3C 6P8 | ordersbc@csc-led.com

8-540 Jamieson Parkway, Cambridge, ON Canada N3C 0G5 P: 519.880.9833 888.900.9885 E: info@csc-led.com orders@csc-led.com