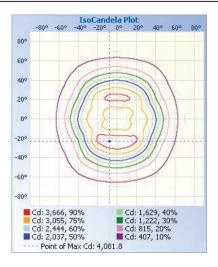

# **Pole Top Area Light** 75W | 4000K | 120-277V



Elegant look and design

Ideal for parking lots, pathways, parks, retail settings, and more



Optional Accessories (sold separately) Shorting Cap (JL-2080)



CSCLED

www.csc-led.com

# **TECHNICAL DATA**



## LIGHT SPECIFICATIONS

| Lumens       | 9,117 lm     |
|--------------|--------------|
| Efficacy     | 120.36 lm/W  |
| CCT          | 4000K        |
| CRI          | 80           |
| Distribution | Type V       |
| L70 Life     | 92,000 hours |
| Warranty     | 5-year       |

#### APPROVALS AND LISTINGS

| cUL         | E482965      |
|-------------|--------------|
| DLC Premium | PL0MV4CD46G6 |

### **ISOCANDELA PLOT**



## ILLUMINANCE AT A DISTANCE

| (      | Center Beam fc | Beam Wi  | dth      |
|--------|----------------|----------|----------|
| 17.0ft | 10.4 fc 🧧      | 29.6 ft  | 22.5 ft  |
| 34.0ft | 2.59 fc        | 59.1 ft  | 45.0 ft  |
| 51.0ft | 1.15 fc        | 88.7 ft  | 67.5 ft  |
| 68.0R  | 0.65 fc        | 118.3 ft | 90.0 f   |
| 85.0R  | 0.41 fc        | 147.8 ft | 112.5 ft |
| 102.0R | 0.29 fc        | 177.4 ft | 135.0 R  |

## ELECTRICAL

| Wattage        | 75W         |
|----------------|-------------|
| Voltage        | 120-277V    |
| Power Factor   | 0.9         |
| THD            | 15%         |
| Operating temp | -40 to 60°C |

### CONSTRUCTION

| Housing    | Aluminum alloy        |
|------------|-----------------------|
| Finish     | Polyester powder-coat |
| Colour     | Bro