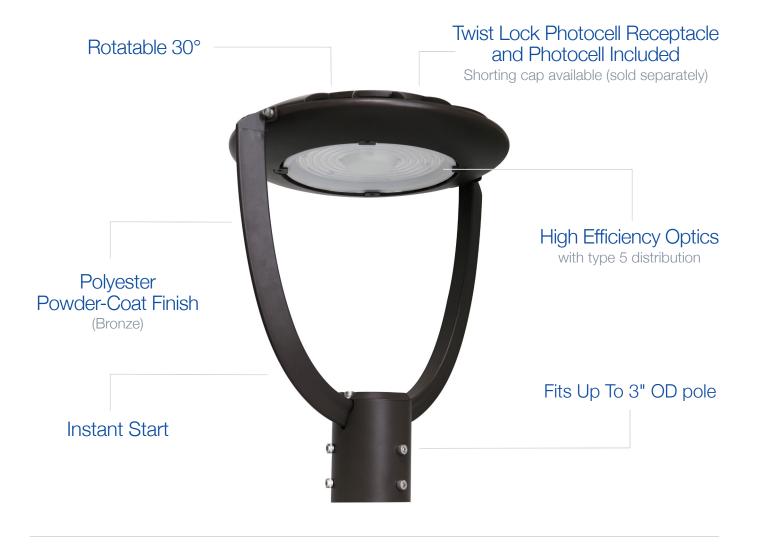

# **Pole Top Area Light** 75W | 4000K | 120-277V

Elegant look and design

Ideal for parking lots, pathways, parks, retail settings, and more

Optional Accessories (sold separately) Shorting Cap (JL-2080)

CSCLED

### CONSTRUCTION

| Housing    | Aluminum alloy        |
|------------|-----------------------|
| Finish     | Polyester powder-coat |
| Colour     | Bronze                |
| IP rating  | IP65                  |
| Weight     | 14.33 lbs             |
| Carton qty | 1                     |

#### ACCESSORIES (SOLD SEPARATELY)

| Shorting Cap | JL-2080 |
|--------------|---------|