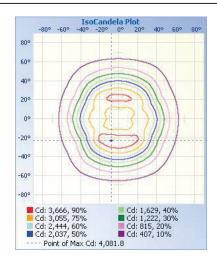

# Pole Top Area Light

150W | 4000K | 120-277V



# Elegant look and design

Ideal for parking lots, pathways, parks, retail settings, and more



Optional Accessories (sold separately) Shorting Cap (JL-2080)





# **TECHNICAL DATA**





#### LIGHT SPECIFICATIONS

| Lumens       | 18,686 lm    |
|--------------|--------------|
| Efficacy     | 121.71 lm/W  |
| CCT          | 4000K        |
| CRI          | 80           |
| Distribution | Type V       |
| L70 Life     | 92,000 hours |
| Warranty     | 10-year      |

#### APPROVALS AND LISTINGS

| cUL         | E482965      |
|-------------|--------------|
| DLC Premium | PLA3MZF40E0Q |

# **ISOCANDELA PLOT**



#### **ILLUMINANCE AT A DISTANCE**

| Center Beam fc |         | Beam Wi  | Beam Width |  |
|----------------|---------|----------|------------|--|
| 17.0ft         | 10.4 fc | 29.6 ft  | 22.5 ft    |  |
| 34.0ft         | 2.59 fc | 59.1 ft  | 45.0 ft    |  |
| 1.0ft          | 1.15 fc | 88.7 ft  | 67.5 ft    |  |
| 90.83          | 0.65 fc | 118.3 ft | 90.0 ft    |  |
| 5.0A           | 0.41 fc | 147.8 ft | 112.5 ft   |  |
| 2.0A           | 0.29 fc | 177.4 ft | 135.0 ft   |  |

#### **ELECTRICAL**

| Wattage        | 150W        |
|----------------|-------------|
| Voltage        | 120-277V    |
| Power Factor   | 0.9         |
| THD            | 15%         |
| Operating temp | -40 to 60°C |

# CONSTRUCTION

| Housing    | Aluminum alloy        |
|------------|-----------------------|