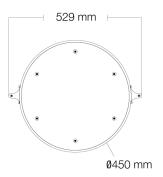

#### **DIMENSIONS**

Western Canada Warehouse: 121-1647 Broadway Street, Port Coquitlam, BC V3C 6P8 | ordersbc@csc-led.com