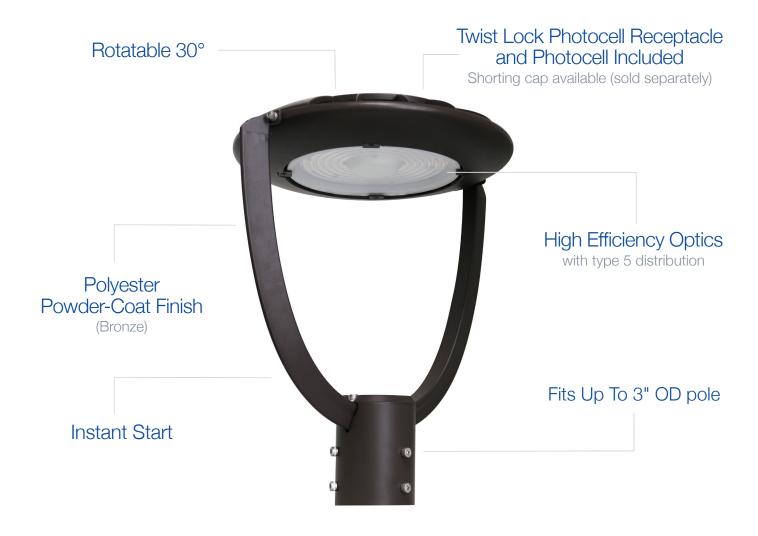

# Pole Top Area Light

150W | 4000K | 120-277V

# Elegant look and design

Ideal for parking lots, pathways, parks, retail settings, and more

Optional Accessories (sold separately) Shorting Cap (JL-2080)

# CONSTRUCTION

| Housing    | Aluminum alloy        |
|------------|-----------------------|
| Finish     | Polyester powder-coat |
| Colour     | Bronze                |
| IP rating  | IP65                  |
| Weight     | 14.33 lbs             |
| Carton qty | 1                     |