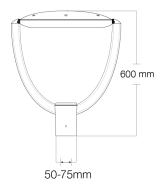

#### **DIMENSIONS**

Western Canada Warehouse: 121-1647 Broadway Street, Port Coquitlam, BC V3C 6P8 | ordersbc@csc-led.com