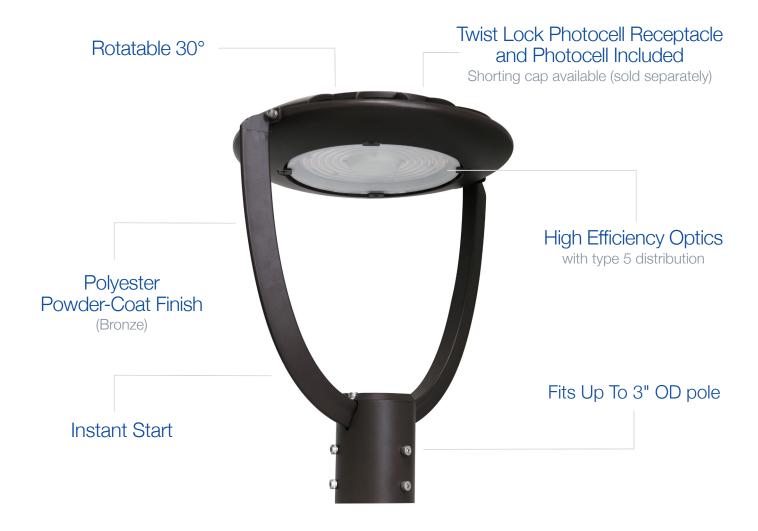

## Elegant look and design

Ideal for parking lots, pathways, parks, retail settings, and more

Optional Accessories (sold separately) Shorting Cap (JL-2080)

## LIGHT SPECIFICATIONS

| Lumens       | 12,523 lm    |
|--------------|--------------|
| Efficacy     | 124.36 lm/W  |
| CCT          | 4000K        |
| CRI          | 80           |
| Distribution | Type V       |
| L70 Life     | 92,000 hours |
| Warranty     | 10-year      |

#### **ELECTRICAL**

| Wattage        | 100W        |
|----------------|-------------|
| Voltage        | 120-277V    |
| Power Factor   | 0.9         |
| THD            | 15%         |
| Operating temp | -40 to 60°C |

## CONSTRUCTION

| Housing    | Aluminum alloy        |
|------------|-----------------------|
| Finish     | Polyester powder-coat |
| Colour     | Bronze                |
| IP rating  | IP65                  |
| Weight     | 14.33 lbs             |
| Carton qty | 1                     |