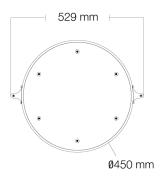

#### **DIMENSIONS**

Western Canada Warehouse: 121-1647 Broadway Street, Port Coquitlam, BC V3C 6P8 | ordersbc@csc-led.com