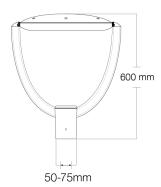

#### **DIMENSIONS**

Western Canada Warehouse: 121-1647 Broadway Street, Port Coquitlam, BC V3C 6P8 | ordersbc@csc-led.com