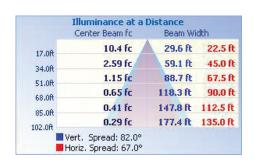

# Pole Top Area Light

100W | 4000K | 120-277V



## Elegant look and design

Ideal for parking lots, pathways, parks, retail settings, and more



Optional Accessories (sold separately) Shorting Cap (JL-2080)





## **TECHNICAL DATA**





## LIGHT SPECIFICATIONS

| Lumens       | 12,523 lm    |
|--------------|--------------|
| Efficacy     | 124.36 lm/W  |
| CCT          | 4000K        |
| CRI          | 80           |
| Distribution | Type V       |
| L70 Life     | 92,000 hours |
| Warranty     | 10-year      |

#### APPROVALS AND LISTINGS

| cUL         | E482965      |
|-------------|--------------|
| DLC Premium | PLTWQXTLWSW5 |

#### **ISOCANDELA PLOT**



## **ILLUMINANCE AT A DISTANCE**



#### **ELECTRICAL**

| Wattage        | 100W        |
|----------------|-------------|
| Voltage        | 120-277V    |
| Power Factor   | 0.9         |
| THD            | 15%         |
| Operating temp | -40 to 60°C |

## CONSTRUCTION

| Housing    | Aluminum alloy        |
|------------|-----------------------|
| Finish     | Polyester powder-coat |
| Colour     | Bronze                |
| IP rating  | IP65                  |
| Weight     | 14.33 lbs             |
| Carton qty | 1                     |

### ACCESSORIES (SOLD SEPARATELY)

| Shorting Cap | JL-2080 |
|--------------|---------|
| Oriorang Oap | 0L 2000 |

#### **DIMENSIONS**





Western Canada Warehouse: 121-1647 Broadway Street, Port Coquitlam, BC V3C 6P8 | ordersbc@csc-led.com