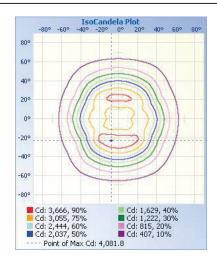

# Pole Top Area Light

100W | 4000K | 120-277V



## Elegant look and design

Ideal for parking lots, pathways, parks, retail settings, and more



Optional Accessories (sold separately) Shorting Cap (JL-2080)





## **TECHNICAL DATA**





## LIGHT SPECIFICATIONS

| Lumens       | 12,523 lm    |
|--------------|--------------|
| Efficacy     | 124.36 lm/W  |
| CCT          | 4000K        |
| CRI          | 80           |
| Distribution | Type V       |
| L70 Life     | 92,000 hours |
| Warranty     | 10-year      |

#### APPROVALS AND LISTINGS

| cUL         | E482965      |
|-------------|--------------|
| DLC Premium | PLTWQXTLWSW5 |

#### **ISOCANDELA PLOT**



## **ILLUMINANCE AT A DISTANCE**



#### **ELECTRICAL**

| Wattage        | 100W        |
|----------------|-------------|
| Voltage        | 120-277V    |
| Power Factor   | 0.9         |
| THD            | 15%         |
| Operating temp | -40 to 60°C |

## CONSTRUCTION

| Housing    | Aluminum alloy        |
|------------|-----------------------|
| Finish     | Polyester powder-coat |
| Colour     | Bronze                |
| IP rating  | IP65                  |
| Weight     | 14.33 lbs             |
| Carton qty | 1                     |

### ACCESSORIES (SOLD SEPARATELY)

| Shorting Cap | JL-2080 |
|--------------|---------|
| Oriorang Oap | 0L 2000 |

#### **DIMENSIONS**





Western Canada Warehouse: 121-1647 Broadway Street, Port Coquitlam, BC V3C 6P8 | ordersbc@csc-led.com