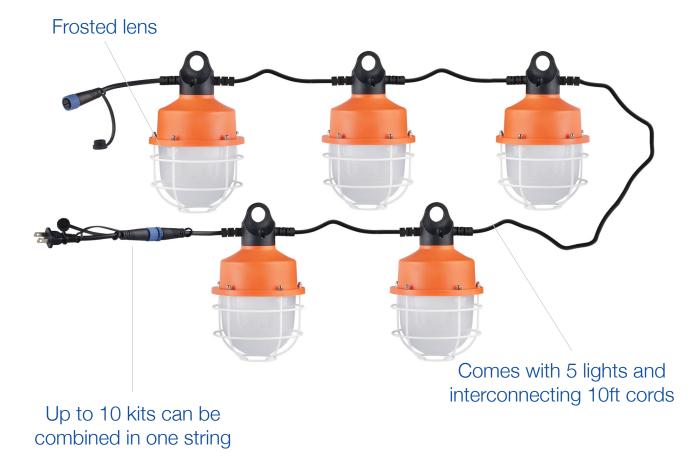

## **String Work Light**

### 5 x 20W

#### Ideal for subway construction, factory/residential renovations, docks and more

| PRODUCT #       | WATTS | VOLTAGE | ССТ   | LUMENS | FINISH | CTN QTY |
|-----------------|-------|---------|-------|--------|--------|---------|
| TWL-S-20WX5-50K | 20W   | 120V    | 5000K | 12,500 | Orange | 4       |