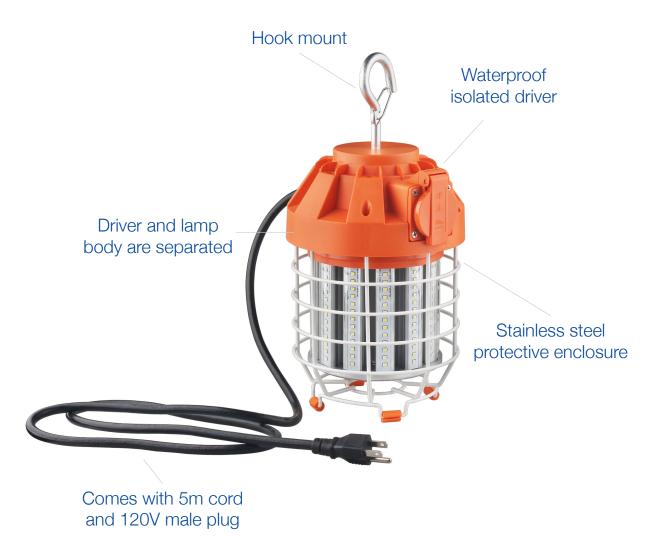

# **Temporary Work Light**

#### 100W

Ideal for all new construction and temporary lighting applications

| PRODUCT #    | WATTS | VOLTAGE | ССТ   | LUMENS | FINISH | CTN QTY |
|--------------|-------|---------|-------|--------|--------|---------|
| TWL-100W-50K | 100W  | 120V    | 5000K | 12,500 | Orange | 4       |