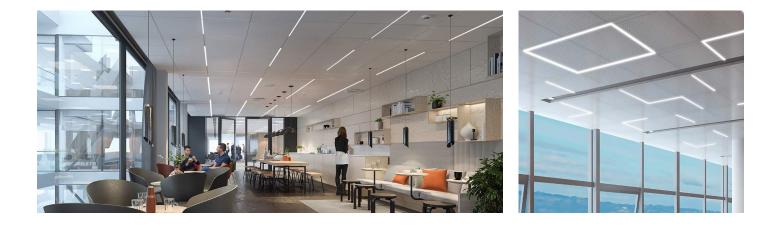

## **T-GRID Integrated Luminaire**

Ideal for office buildings, medical, health and educational buildings, hotels, airports and more. Create your own custom look.

Replaces Standard T-BAR Cross Tees.