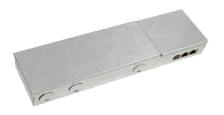

## **Power Supply**

1 power supply is required for 3 pieces of T-Grid lighting

TBAR-PS-30W (for 2ft T-Bar) TBAR-PS-60W (for 4ft T-Bar)

Ordered Separately

Clear Diffuser 9/16" Provides beam angle options (70° and 90°) for controlled light distribution.