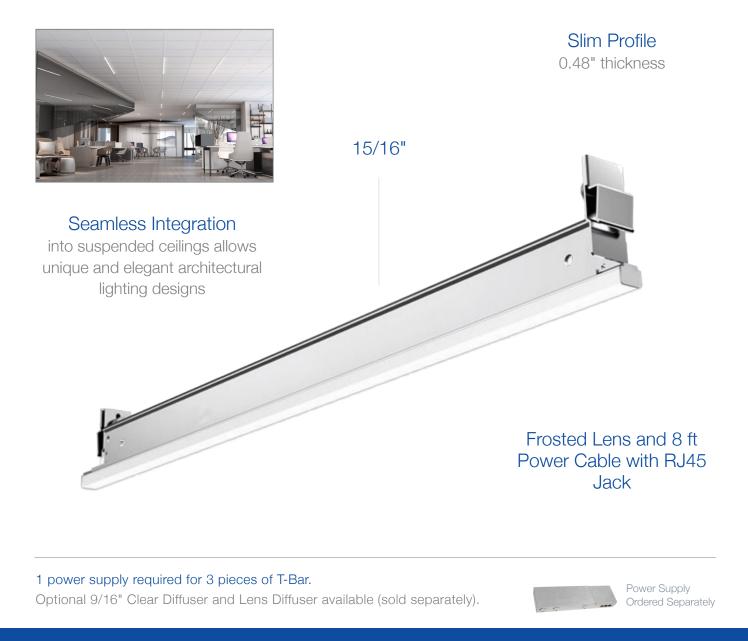

## **T-GRID Integrated Luminaire**

Ideal for office buildings, medical, health and educational buildings, hotels, airports and more. Create your own custom look.

Replaces Standard T-BAR Cross Tees.

## **Power Supply**

1 power supply is required for 3 pieces of T-Grid lighting

TBAR-PS-30W (for 2ft T-Bar) TBAR-PS-60W (for 4ft T-Bar)

Ordered Separately

Clear Diffuser 9/16" Provides beam angle options (70° and 90°) for controlled light distribution.