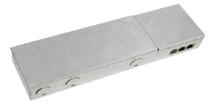

### Power Supply

1 power supply is required for 3 pieces of T-Bar lighting

TBAR-PS-30W (for 2ft T-Bar) TBAR-PS-60W (for 4ft T-Bar)