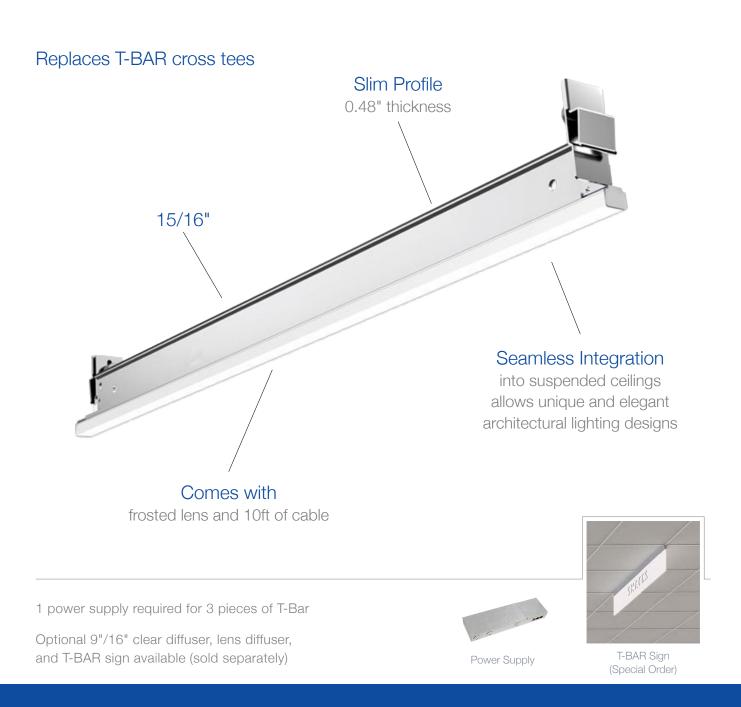

## **TBAR - T-Bar Integrated Luminaire**

Ideal for office buildings, medical, health and educational buildings, hotels, airports and more

orders@csc-led.com | ordersbc@csc-led.com

### **TBAR - T-Bar Integrated Luminaire**

Suitable for office buildings, medical, health and educational buildings, hotels, airports and more

| PRODUCT #     | WATTS                         | VOLTAGE  | ССТ   | LUMENS   | FINISH | LENGTH |
|---------------|-------------------------------|----------|-------|----------|--------|--------|
| TBAR2-DM-40K  | 10W                           | 100-277V | 4000K | 1,300 lm | Silver | 2 ft   |
| TBAR4-DM-40K  | 20W                           | 100-277V | 4000K | 2,600 lm | Silver | 4 ft   |
|               |                               |          |       |          |        |        |
| TBAR-PS-30W   | Power Supply for TBAR2-DM-40K |          |       |          |        |        |
| TBAR-PS-60W   | Power Supply for TBAR4-DM-40K |          |       |          |        |        |
| Special Order | Clear Diffuser 9/16"          |          |       |          |        |        |
| Special Order | Lens Diffuser                 |          |       |          |        |        |
| Special Order | T-BAR Sign                    |          |       |          |        |        |

### Power Supply

1 power supply is required for 3 pieces of T-Bar lighting

TBAR-PS-30W (for 2ft T-Bar) TBAR-PS-60W (for 4ft T-Bar)

### Diffusers

(Special Order)

Clear Diffuser 9/16" Provides beam angle options (70° and 90°)for controlled light distribution.

Lens Diffuser Complete with a reflector for applications where a concentrated angle of light is desired on task areas (85° beam angle).

### T-BAR Sign

(Special Order)

Replace the LED module with the light blade to use as signage as a custom feature.