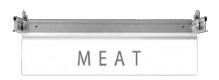

### T-BAR Sign

(Special Order)

Replace the LED module with the light blade to use as signage as a custom feature.