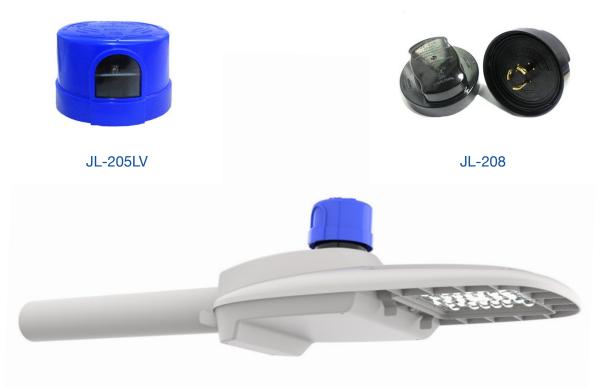

| JL-205LV | Photocell Cap for ST02B fixtures      |
|----------|---------------------------------------|
| JL-208   | Shorting Cap for Photocell Receptacle |

\*Must purchase JL-205LV or JL-208

ST02B pictured with JL-205LV Photocell Cap (Sold Separately)