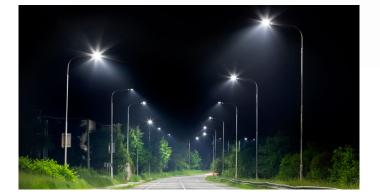

## ST02B - Street Lights

Ideal for outdoor applications such as municipal street lighting, parking lots, construction sites, storage and rail yards, industrial locations, marinas, and more

Pictured: ST02B-100W-40K