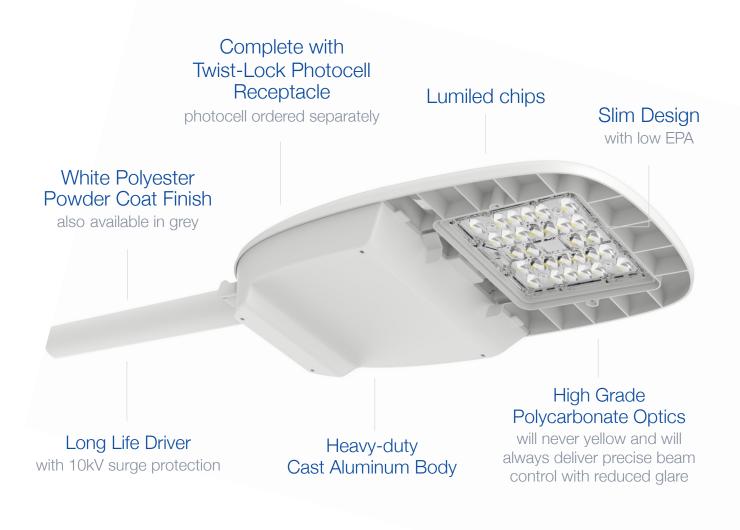

## ST02B - Street Lights

Ideal for outdoor applications such as municipal street lighting, parking lots, construction sites, storage and rail yards, industrial locations, marinas, and more

Pictured: ST02B-100W-40K

## **ST02B - Street Lights**

Flood / Area Lighting

| PRODUCT #      | WATTS | VOLTAGE  | COLOUR TEMP | LUMENS    | EFFICACY    |
|----------------|-------|----------|-------------|-----------|-------------|
| ST02B-50W-40K  | 50W   | 120-277V | 4000K       | 6,481 lm  | 136.56 lm/W |
| ST02B-100W-40K | 100W  | 120-277V | 4000K       | 12,552 lm | 125.14 lm/W |
|                |       |          |             |           |             |