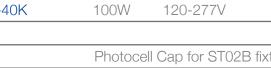

## **ST02B - Street Lights**

Flood / Area Lighting

| PRODUCT #      | WATTS | VOLTAGE  | COLOUR TEMP | LUMENS    | EFFICACY    |
|----------------|-------|----------|-------------|-----------|-------------|
| ST02B-50W-40K  | 50W   | 120-277V | 4000K       | 6,481 lm  | 136.56 lm/W |
| ST02B-100W-40K | 100W  | 120-277V | 4000K       | 12,552 lm | 125.14 lm/W |
|                |       |          |             |           |             |

| JL-205LV | Photocell Cap for ST02B fixtures      |
|----------|---------------------------------------|
| JL-208   | Shorting Cap for Photocell Receptacle |

\*Must purchase JL-205LV or JL-208

ST02B pictured with JL-205LV Photocell Cap (Sold Separately)