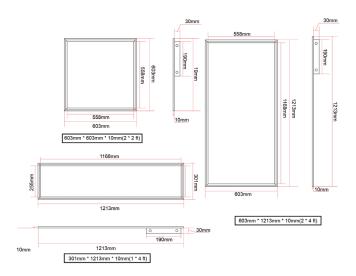

Easy to install and operate!

| Product #         | PLT14-40W             | PLT22-40W            | PLT24-50W             |
|-------------------|-----------------------|----------------------|-----------------------|
| Dimensions        | 1 x 4 (255 x 1168 mm) | 2 x 2 (603 x 603 mm) | 2 x 4 (603 x 1213 mm) |
| Watts             | 40W                   | 40W                  | 50W                   |
| Voltage           | 120-277V              | 120-277V             | 120-277V              |
| Adjustable colour | 3000K - 5000K         | 3000K - 5000K        | 3000K - 5000K         |
| Dimmable          | Yes                   | Yes                  | Yes                   |
| Control frequency | 2.4 GHz               | 2.4 GHz              | 2.4 GHz               |
| Lumens            | 4,308                 | 4,082                | 5,760                 |
| L70 life          | 60,000 hrs            | 60,000 hrs           | 60,000 hrs            |
| Power factor      | 0.91                  | 0.94                 | 0.92                  |
| CRI               | 83.1                  | 81.4                 | 82.1                  |
| Light guide plate | PMMA                  | PMMA                 | PMMA                  |
| Finish colour     | White                 | White                | White                 |
| Carton Qty        | 2                     | 2                    | 2                     |
| DLC listed        | PLO6JOL29TL9          | PLKANODW90UI         | PLX44INFDMGV          |