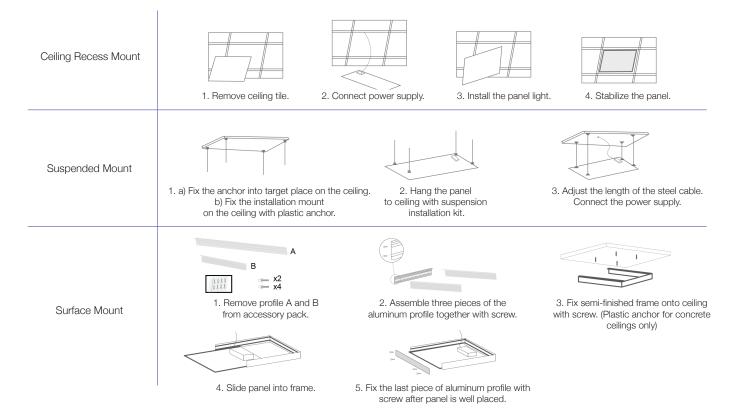

# Installation Instructions

#### Suspension Kits

PLT22-SUSKIT

PLT14/24-SUSKIT Suspension Kit (1x4 / 2x4) Suspension Kit (2x2)

#### Surface Mount Kits

PL14-SK Surface Mount Kit (1x4) PL22-SK Surface Mount Kit (2x2) PL24-SK Surface Mount Kit (2x4)