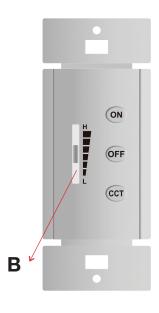

### Wall Mounted Remote Pairing and Operation

Press the icon shown to the left, and the lights will shut off after ten seconds. Press the on button

3500K

75% brightness

Decrease color temperature

After selecting the desired colour temperature, press the Off button, then turn on the light to save the colour temperature to memory.

- 💥 -

ID

Φ

2

4

1

3

| ON OFF   | ON Turn On OFF Turn Off                                                                                                                                                                                                                                   |  |
|----------|-----------------------------------------------------------------------------------------------------------------------------------------------------------------------------------------------------------------------------------------------------------|--|
| ON + OFF | Sync Remote with Panel(s)<br>To sync the wall mounted remote with the panel light(s), press and hold the ON and OFF<br>buttons simultaneously. The indicator will light up on the remote. Power the panel(s), when<br>they flicker, the sync is complete. |  |
| В        | Brightness Adjustment                                                                                                                                                                                                                                     |  |
| ССТ      | Colour Temperature Selection<br>Press the CCT button to select the colour temperature (3000K / 3500K / 4000K / 5000K).<br>After releasing the button, colour temperature selection will be saved.                                                         |  |