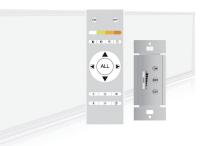

#### **Remote Controls**

PLT-HH-REMOTE **PLT-WM-REMOTE**  Hand Held Remote Wall Mounted Remote

### Wall Mounted Remote Pairing and Operation

Press the icon shown to the left, and the lights will shut off after ten seconds. Press the on button

3500K

75% brightness

Decrease color temperature

After selecting the desired colour temperature, press the Off button, then turn on the light to save the colour temperature to memory.

- 💥 -

ID

Φ

2

4

1

3

| ON OFF   | ON Turn On OFF Turn Off                                                                                                                                                                                                                                   |  |
|----------|-----------------------------------------------------------------------------------------------------------------------------------------------------------------------------------------------------------------------------------------------------------|--|
| ON + OFF | Sync Remote with Panel(s)<br>To sync the wall mounted remote with the panel light(s), press and hold the ON and OFF<br>buttons simultaneously. The indicator will light up on the remote. Power the panel(s), when<br>they flicker, the sync is complete. |  |
| В        | Brightness Adjustment                                                                                                                                                                                                                                     |  |
| ССТ      | Colour Temperature Selection<br>Press the CCT button to select the colour temperature (3000K / 3500K / 4000K / 5000K).<br>After releasing the button, colour temperature selection will be saved.                                                         |  |