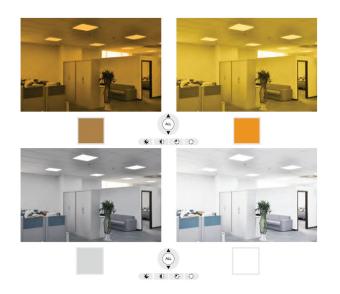

### Hand Held Remote Pairing and Operation

3000K

100% brightness

Increase color temperature

÷

 $\mathbf{P}$ 

|     |     | NOTE: Oneven dimining car | NOTE: Oneven dimining can occur below 10%                                                                                                                                                                                                                |  |  |
|-----|-----|---------------------------|----------------------------------------------------------------------------------------------------------------------------------------------------------------------------------------------------------------------------------------------------------|--|--|
| ON  | OFF | ON OFF                    | ON Turn On OFF Turn Off                                                                                                                                                                                                                                  |  |  |
| * * |     | ID                        | Sync Remote with Panel(s)<br>Press and hold the ID button and the light on the remote will come on. Continue to hold the ID<br>button and power the panel(s). When the panel(s) flicker the sync is complete.                                            |  |  |
|     |     | <b>u</b> + <b>v</b>       | Release the Code and Disconnect Light from Remote Control<br>Continue pressing the ID button and down arrow together, the light will flash to finish releasing<br>the code.                                                                              |  |  |
|     |     | 1 2<br>3 4                | Zoning Selection (optional)<br>Only after the above is complete, you can assign groups of lights into four or less zones. Turn off lights, press<br>the desired zone button for three seconds, then turn on the lights to complete the zone programming. |  |  |
|     | _   |                           | Time Delay Off                                                                                                                                                                                                                                           |  |  |

anytime to cancel the delay function.

All Zones are Selected

4000K

50% brightness

Decrease brightness

V

NOTE: Uneven dimming can occur below 10%

| Note: |  |
|-------|--|

If an externally hard wired 0-10V dimmer is used, it will be detected automatically by the fixture.

.

Ŀ

(ALL)

5000K

25% brightness

Increase brightness

Colour Temperature Selecting and Saving

### Wall Mounted Remote Pairing and Operation

Press the icon shown to the left, and the lights will shut off after ten seconds. Press the on button

3500K

75% brightness

Decrease color temperature

After selecting the desired colour temperature, press the Off button, then turn on the light to save the colour temperature to memory.