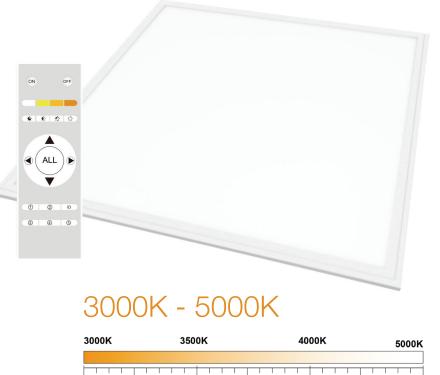

# 2.4G Wireless Tunable CCT Dimmable LED Flat Panel

Remote control is capable of grouping in four zones. Unlimited number of fixtures can be added to each zone.

Dim using preset levels (75%, 50%, 25%) or in increments using up / down arrow keys.

Easy to install and operate!

| Product #         | PLT14-40W             | PLT22-40W            | PLT24-50W             |
|-------------------|-----------------------|----------------------|-----------------------|
| Dimensions        | 1 x 4 (255 x 1168 mm) | 2 x 2 (603 x 603 mm) | 2 x 4 (603 x 1213 mm) |
| Watts             | 40W                   | 40W                  | 50W                   |
| Voltage           | 120-277V              | 120-277V             | 120-277V              |
| Adjustable colour | 3000K - 5000K         | 3000K - 5000K        | 3000K - 5000K         |
| Dimmable          | Yes                   | Yes                  | Yes                   |
| Control frequency | 2.4 GHz               | 2.4 GHz              | 2.4 GHz               |
| Lumens            | 4,308                 | 4,082                | 5,760                 |
| L70 life          | 60,000 hrs            | 60,000 hrs           | 60,000 hrs            |
| Power factor      | 0.91                  | 0.94                 | 0.92                  |
| CRI               | 83.1                  | 81.4                 | 82.1                  |
| Light guide plate | PMMA                  | PMMA                 | PMMA                  |
| Finish colour     | White                 | White                | White                 |
| Carton Qty        | 2                     | 2                    | 2                     |
| DLC listed        | PLO6JOL29TL9          | PLKANODW90UI         | PLX44INFDMGV          |

### Hand Held Remote Pairing and Operation

3000K

100% brightness

Increase color temperature

÷

 $\mathbf{P}$ 

|     |     | NOTE: Oneven dimining car | NOTE: Oneven dimining can occur below 10%                                                                                                                                                                                                                |  |  |
|-----|-----|---------------------------|----------------------------------------------------------------------------------------------------------------------------------------------------------------------------------------------------------------------------------------------------------|--|--|
| ON  | OFF | ON OFF                    | ON Turn On OFF Turn Off                                                                                                                                                                                                                                  |  |  |
| * * |     | ID                        | Sync Remote with Panel(s)<br>Press and hold the ID button and the light on the remote will come on. Continue to hold the ID<br>button and power the panel(s). When the panel(s) flicker the sync is complete.                                            |  |  |
|     |     | <b>u</b> + <b>v</b>       | Release the Code and Disconnect Light from Remote Control<br>Continue pressing the ID button and down arrow together, the light will flash to finish releasing<br>the code.                                                                              |  |  |
|     |     | 1 2<br>3 4                | Zoning Selection (optional)<br>Only after the above is complete, you can assign groups of lights into four or less zones. Turn off lights, press<br>the desired zone button for three seconds, then turn on the lights to complete the zone programming. |  |  |
|     | _   |                           | Time Delay Off                                                                                                                                                                                                                                           |  |  |