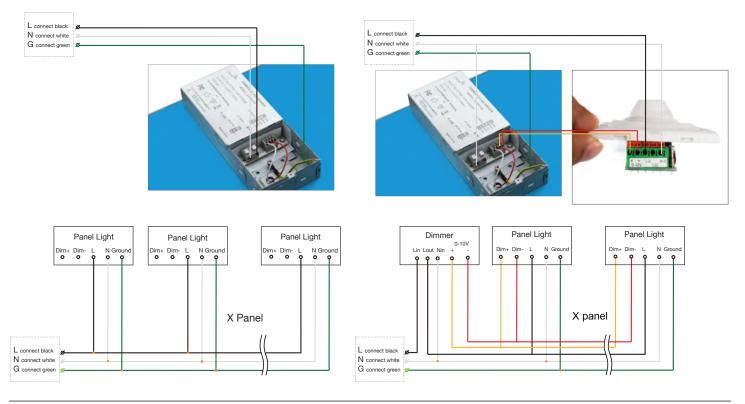

### Wiring Instructions

### Wiring with 0-10V Dimmable Driver

CSC LED | info@csc-led.com | orders@csc-led.com | ordersbc@csc-led.com | www.csc-led.com