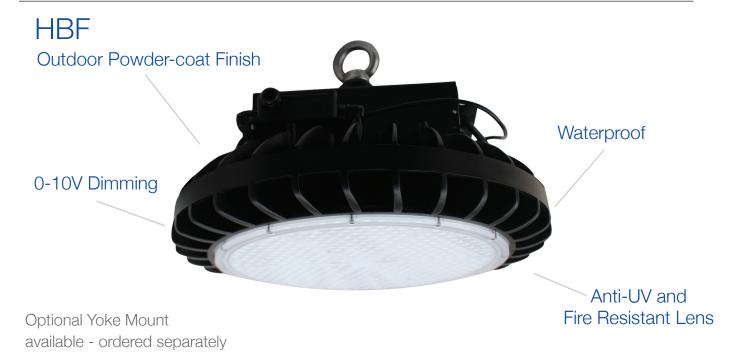

## **HBE & HBF Series High Bays**

Smart and stylish design for better cooling and high lumen efficacy

Optional Motion Sensor Kit and Yoke Mount available - each ordered separately

0-10V Dimming

info@csc-led.com www.csc-led.com

## **HBE & HBF Series High Bays**