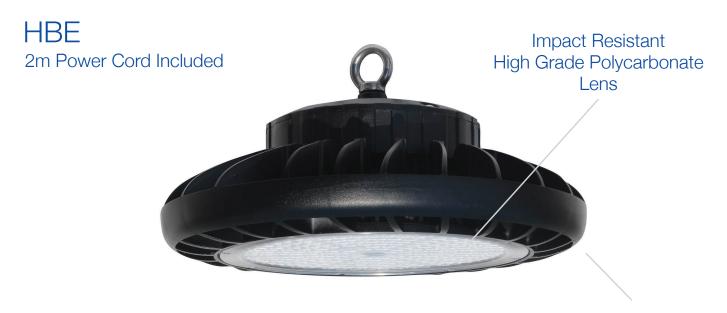

## **HBE & HBF Series High Bays**

Smart and stylish design for better cooling and high lumen efficacy

Optional Motion Sensor Kit and Yoke Mount available - each ordered separately

0-10V Dimming

info@csc-led.com www.csc-led.com

## **HBE & HBF Series High Bays**