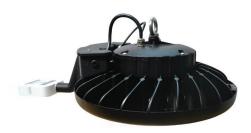

Optional
HBE series with yoke mount

Optional
HBE series with motion sensor kit

Optional
HBF series with yoke mount