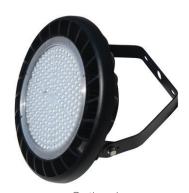

Optional
HBE series with yoke mount

Optional
HBE series with motion sensor kit

Optional
HBF series with yoke mount