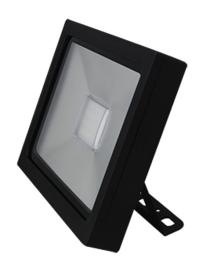

Streamline series shown with yoke mount

Full colour packaging

for in store displays

Streamline series shown with knuckle mount