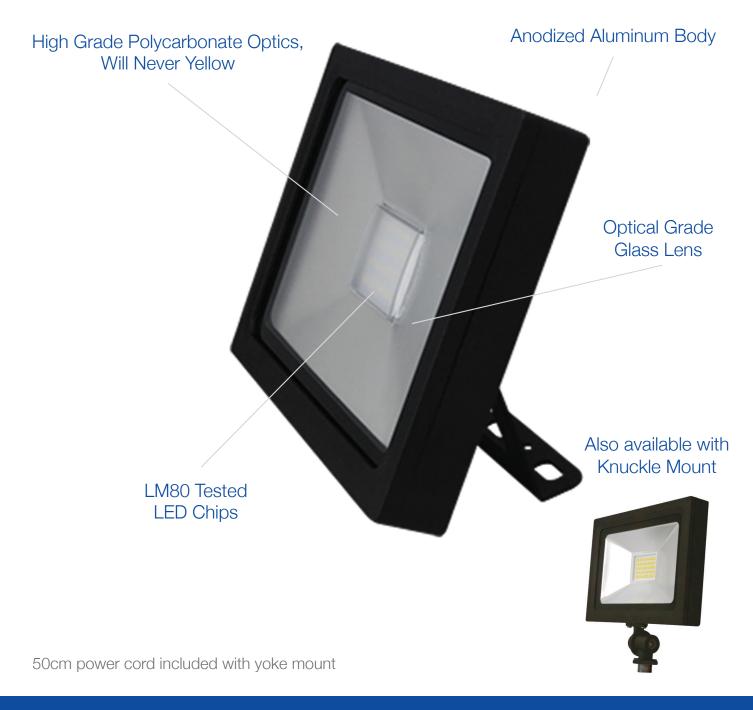

Streamline series shown with yoke mount

Full colour packaging

for in store displays

Streamline series shown with knuckle mount