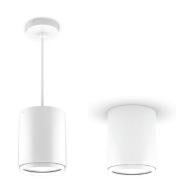

Pendant Mounted Surface Mounted (sold separately)

Pendant Mounted Surface Mounted (sold separately)