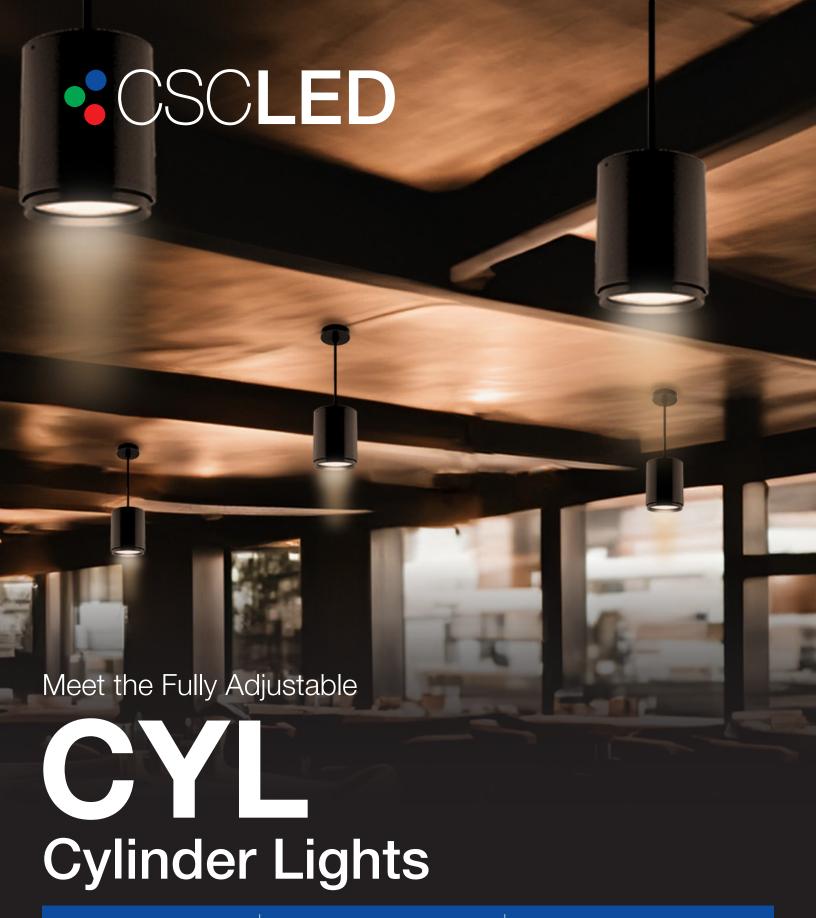

Power & Colour Selectable

120-347V Universal Driver

4 Easily Adjustable Beam Angles

These fully adjustable CYL Cylinder Lights are Suitable for use in restaurants, foyers, theatres, retail stores, entryways, hotels, and more!

## **WHAT MAKES** THE CYL SO GREAT!

The new fully adjustable cylinder light from CSC LED provides the needed configurability not found on most other cylinders on the market.

You can now connect the fixture to the correct voltage and adjust the wattage; colour temperature; and/or light beam angle! With 0-10V dimming, take advantage the widest range of configurations, all without the need for ordering specific options.

Feel confident that even after installation, you can take advantage of the wide range of adjustments to suit your lighting needs and preferences. Now that's peace of mind!