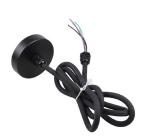

Pendant Mounted Surface Mounted (sold separately)

Pendant Mounted Surface Mounted (sold separately)