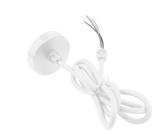

Pendant Mounted Surface Mounted (sold separately)

Pendant Mounted Surface Mounted (sold separately)