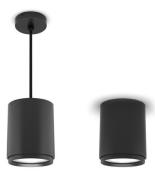

Pendant Mounted Surface Mounted (sold separately)

Pendant Mounted Surface Mounted (sold separately)